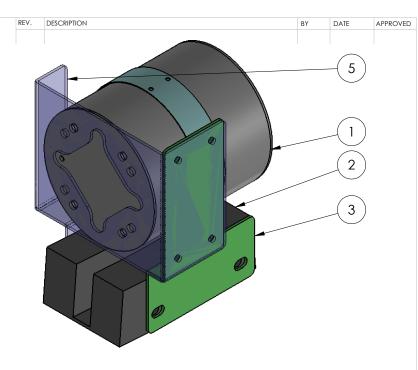

| ITEM NO. | PART NUMBER    | DESCRIPTION                                      | QTY. |
|----------|----------------|--------------------------------------------------|------|
| 1        | 935-0080A      | Thunder Speaker<br>Assembly                      | 1    |
| 2        | Charger Shield |                                                  | 1    |
| 3        | 835-0033A      | Dodge Charger<br>Thunder Speaker<br>Upper Holder | 1    |
| 4        | Spacer-0080A   | Spacer                                           | 1    |
| 5        | 835-0032A      | Dodge Charger<br>Thunder Speaker<br>Lower Holder | 1    |