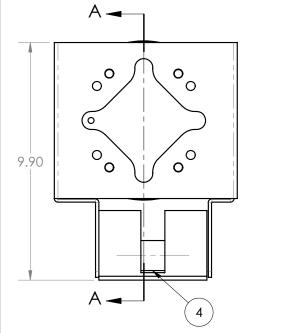

| ITEM NO. | PART NUMBER    | DESCRIPTION                                      | QTY. |
|----------|----------------|--------------------------------------------------|------|
| 1        | 935-0080A      | Thunder Speaker<br>Assembly                      | 1    |
| 2        | Charger Shield |                                                  | 1    |
| 3        | 835-0033A      | Dodge Charger<br>Thunder Speaker<br>Upper Holder | 1    |
| 4        | Spacer-0080A   | Spacer                                           | 1    |
| 5        | 835-0032A      | Dodge Charger<br>Thunder Speaker<br>Lower Holder | 1    |

|                                                                                                                                                                                                                                                  | NAME | DATE                                   |                                                                                                        | ELECTRONICS CO. 176 | DANDR-ANS<br>RFV2 | II-A SIZE |  |
|--------------------------------------------------------------------------------------------------------------------------------------------------------------------------------------------------------------------------------------------------|------|----------------------------------------|--------------------------------------------------------------------------------------------------------|---------------------|-------------------|-----------|--|
| DRAWN                                                                                                                                                                                                                                            | VM   | 03/03/17                               | DOK                                                                                                    |                     | APRIL 1,2009      | ·   A     |  |
| CHECKED                                                                                                                                                                                                                                          | AD   | 03/03/17                               | Path: Y:\M\MECH_DATA\910 Light and Siren Systems\Thunder\ File: 935-0083A Date: March-16-17 4:17:47 PM |                     |                   |           |  |
| THE INFORMATION CONTAINED WITHIN THIS DRAWING IS PROPRIETIARY AND CONFIDENTIAL. AND IS THE SOLE PROPERTY OF DandR ELECTRONICS CO. LTD. IT MAY NOT BE REPRODUCED AT WHOLE OR IN PART WITHOUT THE WRITTEN PERMISSION OF DandR ELECTRONICS CO. LTD. |      | Dodge Charger Thunder Speaker Assembly |                                                                                                        |                     |                   |           |  |
|                                                                                                                                                                                                                                                  |      | MFG. NO.                               | 935-0083A                                                                                              | CA                  | TALOG. NO.        |           |  |
|                                                                                                                                                                                                                                                  |      | USED ON:                               | -                                                                                                      | SH                  | HEET 1 OF 1       |           |  |
| FINISH                                                                                                                                                                                                                                           |      |                                        | MATERIAL                                                                                               |                     | REV               | 0         |  |