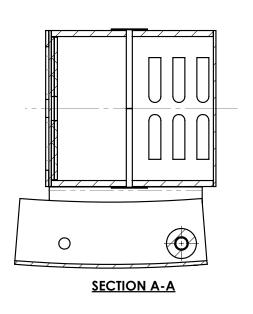

|                                                                                                                                                                                                                                                  | NAME | DATE                                   |                                                                                                        | ELECTRONICS CO. 176 | DANDR-ANS<br>RFV2 | II-A SIZE |  |
|--------------------------------------------------------------------------------------------------------------------------------------------------------------------------------------------------------------------------------------------------|------|----------------------------------------|--------------------------------------------------------------------------------------------------------|---------------------|-------------------|-----------|--|
| DRAWN                                                                                                                                                                                                                                            | VM   | 03/03/17                               | DOK                                                                                                    |                     | APRIL 1,2009      | ·   A     |  |
| CHECKED                                                                                                                                                                                                                                          | AD   | 03/03/17                               | Path: Y:\M\MECH_DATA\910 Light and Siren Systems\Thunder\ File: 935-0083A Date: March-16-17 4:17:47 PM |                     |                   |           |  |
| THE INFORMATION CONTAINED WITHIN THIS DRAWING IS PROPRIETIARY AND CONFIDENTIAL. AND IS THE SOLE PROPERTY OF DandR ELECTRONICS CO. LTD. IT MAY NOT BE REPRODUCED AT WHOLE OR IN PART WITHOUT THE WRITTEN PERMISSION OF DandR ELECTRONICS CO. LTD. |      | Dodge Charger Thunder Speaker Assembly |                                                                                                        |                     |                   |           |  |
|                                                                                                                                                                                                                                                  |      | MFG. NO.                               | 935-0083A                                                                                              | CA                  | TALOG. NO.        |           |  |
|                                                                                                                                                                                                                                                  |      | USED ON:                               | -                                                                                                      | SH                  | HEET 1 OF 1       |           |  |
| FINISH                                                                                                                                                                                                                                           |      |                                        | MATERIAL                                                                                               |                     | REV               | 0         |  |