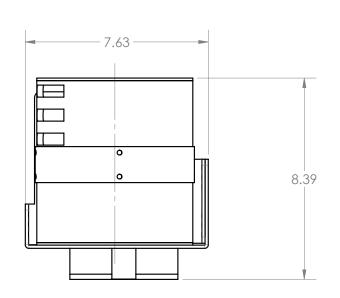

|                                                                                                                                                                                                                                                  | NAME | DATE                                   |                                                                                                        | ELECTRONICS CO. 176 | DANDR-ANS<br>RFV2 | II-A SIZE |  |
|--------------------------------------------------------------------------------------------------------------------------------------------------------------------------------------------------------------------------------------------------|------|----------------------------------------|--------------------------------------------------------------------------------------------------------|---------------------|-------------------|-----------|--|
| DRAWN                                                                                                                                                                                                                                            | VM   | 03/03/17                               | DOK                                                                                                    |                     | APRIL 1,2009      | ·   A     |  |
| CHECKED                                                                                                                                                                                                                                          | AD   | 03/03/17                               | Path: Y:\M\MECH_DATA\910 Light and Siren Systems\Thunder\ File: 935-0083A Date: March-16-17 4:17:47 PM |                     |                   |           |  |
| THE INFORMATION CONTAINED WITHIN THIS DRAWING IS PROPRIETIARY AND CONFIDENTIAL. AND IS THE SOLE PROPERTY OF DandR ELECTRONICS CO. LTD. IT MAY NOT BE REPRODUCED AT WHOLE OR IN PART WITHOUT THE WRITTEN PERMISSION OF DandR ELECTRONICS CO. LTD. |      | Dodge Charger Thunder Speaker Assembly |                                                                                                        |                     |                   |           |  |
|                                                                                                                                                                                                                                                  |      | MFG. NO.                               | 935-0083A                                                                                              | CA                  | TALOG. NO.        |           |  |
|                                                                                                                                                                                                                                                  |      | USED ON:                               | -                                                                                                      | SH                  | HEET 1 OF 1       |           |  |
| FINISH                                                                                                                                                                                                                                           |      |                                        | MATERIAL                                                                                               |                     | REV               | 0         |  |