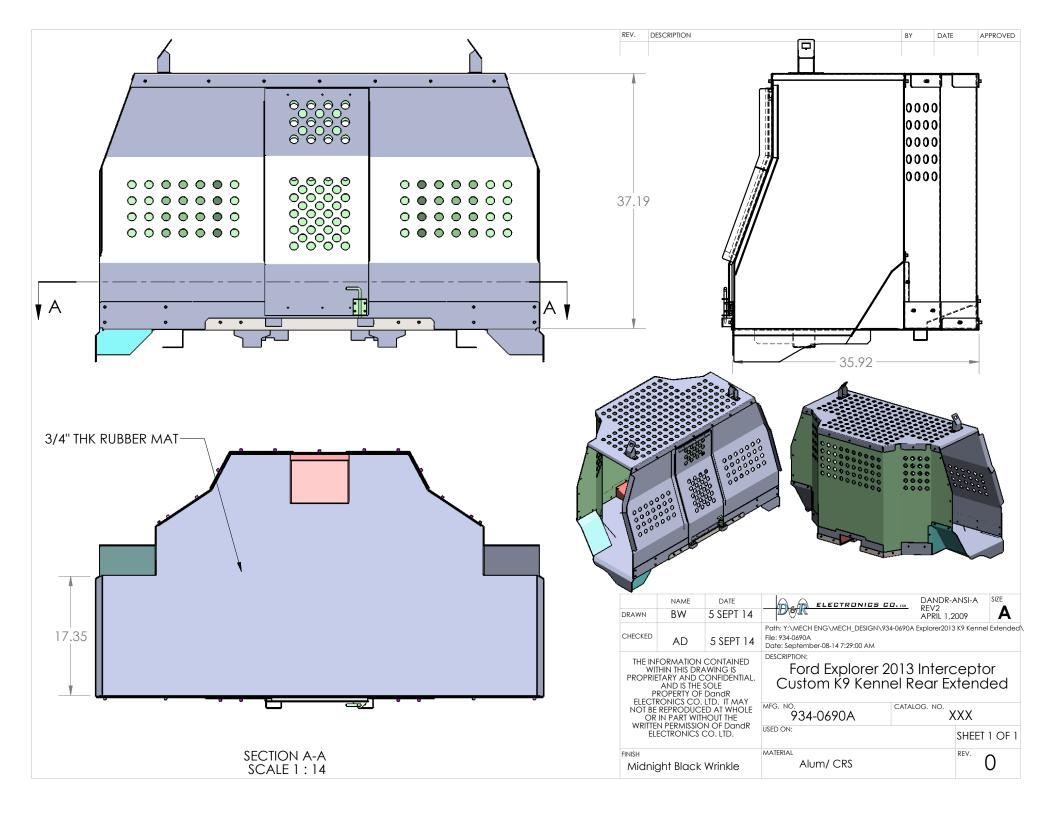

## **BUILD SPECIFICATIONS:**

Kennel Subframe constructed from 12ga Cold Rolled Steel Kennel main body constructed from 3003 1/8 Thick ALUM Door skins and window guards constructed from 3003 0.090 ALUM Rear Dual drawer cabinet constructed from 3003 0.090 ALUM Rear Cabinet Subframe constructed from 14ga Cold Rolled Steel All parts are to be paint with durable Black Epoxy Coating

| FINISH                                                                                                                                       | dnight Blo | ıck Wrinkle | MATERIAL AIL                                                                                                             | um/ CRS        |           | REV.   | 0      |
|----------------------------------------------------------------------------------------------------------------------------------------------|------------|-------------|--------------------------------------------------------------------------------------------------------------------------|----------------|-----------|--------|--------|
| ELECTRONICS CO. LTD.                                                                                                                         |            |             | USED ON:                                                                                                                 |                |           | SHEET  | 1 OF 1 |
| NOT BE REPRODUCED AT WHOLE OR IN PART WITHOUT THE WRITTEN PERMISSION OF DandR                                                                |            |             | -0690A                                                                                                                   | CATALOG. NO.   |           |        |        |
| THE INFORMATION CONTAINED WITHIN THIS DRAWING IS PROPRIETARY AND CONFIDENTIAL. AND IS THE SOLE PROPERTY OF DandR FIFCTRONICS CO, ITD. IT MAY |            |             | Ford Explorer 2013 Interceptor<br>Custom K9 Kennel Extended<br>with Storage Sys                                          |                |           |        |        |
| CHECKED                                                                                                                                      | AD         | 5 SEPT 14   | Path: Y:\MECH ENG\MECH_DESIGN\934-0690A Explorer2013 K9 Kennel Extended File: 934-0690A Date: September-08-14 7:29:00 AM |                |           |        |        |
| DRAWN                                                                                                                                        | BW         | 5 SEPT 14   | DOK                                                                                                                      |                | APRIL 1,2 | 009    | Α      |
|                                                                                                                                              | NAME       | DATE        | A . A                                                                                                                    | ELECTRONICS CO | DANDR-A   | ANSI-A | SIZE   |