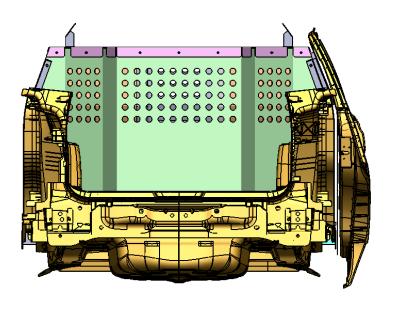

## **BUILD SPECIFICATIONS:**

Kennel Subframe constructed from 12ga Cold Rolled Steel Kennel main body constructed from 3003 1/8 Thick ALUM Door skins and window guards constructed from 3003 0.090 ALUM Rear Dual drawer cabinet constructed from 3003 0.090 ALUM Rear Cabinet Subframe constructed from 14ga Cold Rolled Steel All parts are to be paint with durable Black Epoxy Coating