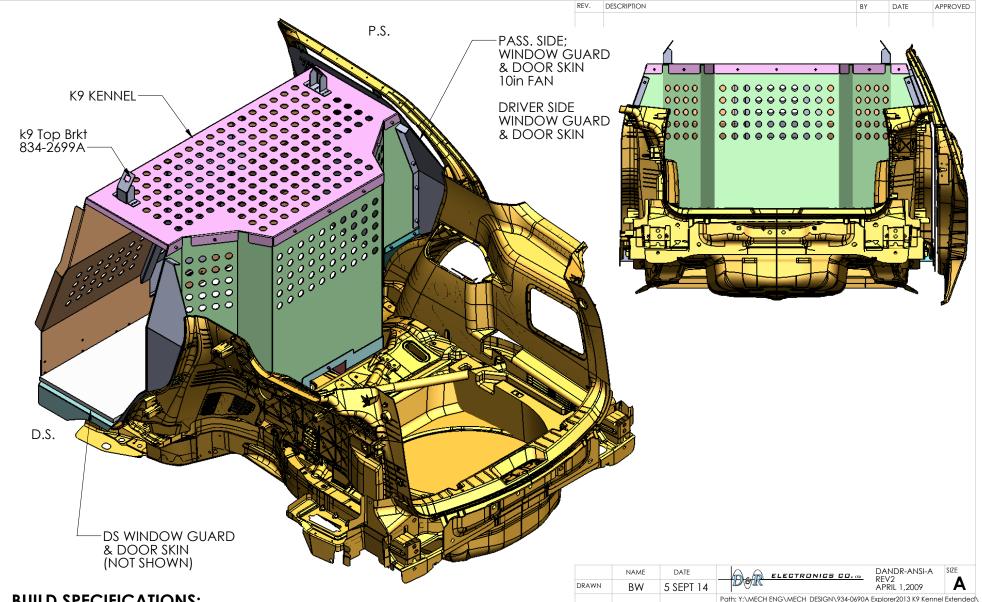

## **BUILD SPECIFICATIONS:**

Kennel Subframe constructed from 12ga Cold Rolled Steel Kennel main body constructed from 3003 1/8 Thick ALUM Door skins and window guards constructed from 3003 0.090 ALUM Rear Dual drawer cabinet constructed from 3003 0.090 ALUM Rear Cabinet Subframe constructed from 14ga Cold Rolled Steel All parts are to be paint with durable Black Epoxy Coating