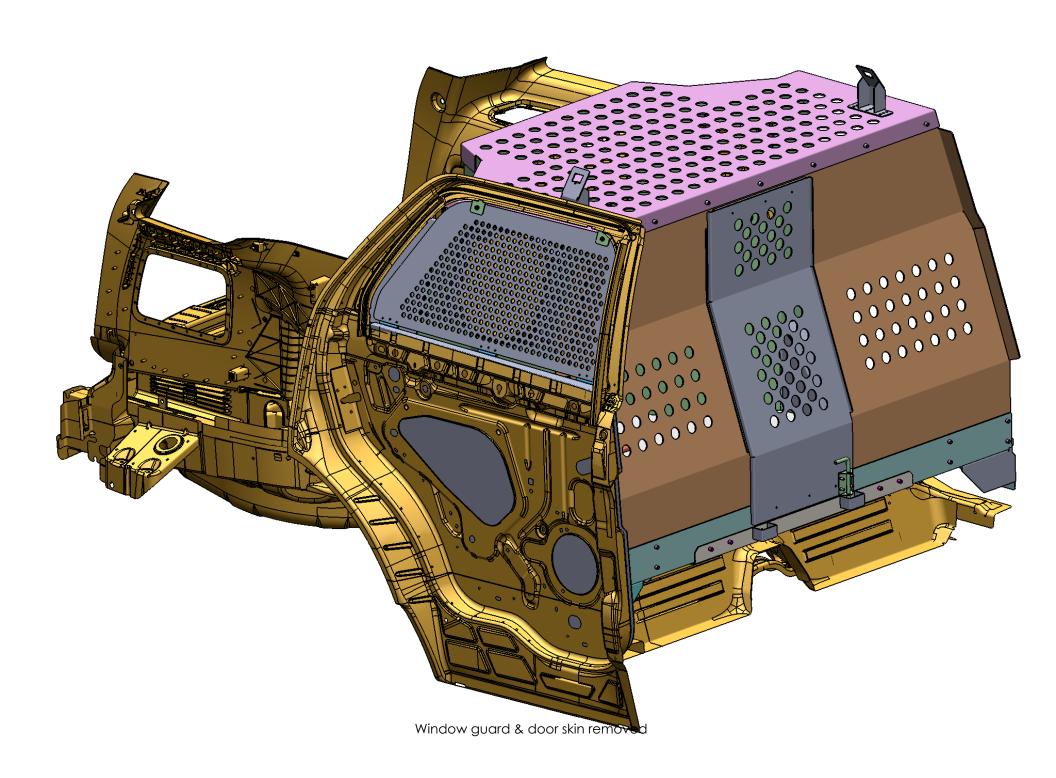

ennel Extended File: 934-0690A Date: September-08-14 7:29:00 AM |                |           |        |        |
| DRAWN                                                                                                                                        | BW         | 5 SEPT 14   | DOK                                                                                                                      |                | APRIL 1,2 | 009    | Α      |
|                                                                                                                                              | NAME       | DATE        | A . A                                                                                                                    | ELECTRONICS CO | DANDR-A   | ANSI-A | SIZE   |











Window guard & door skin removed