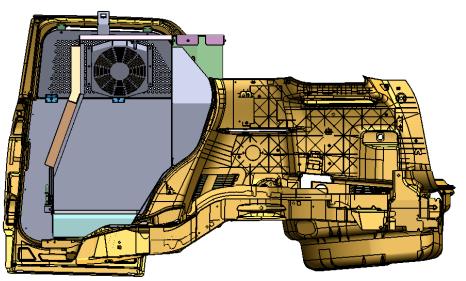

l Extended File: 934-0690A Date: September-08-14 7:29:00 AM |                |           |        |        |
| DRAWN                                                                                                                                        | BW         | 5 SEPT 14   | DOK                                                                                                                      |                | APRIL 1,2 | 009    | Α      |
|                                                                                                                                              | NAME       | DATE        | A . A                                                                                                                    | ELECTRONICS CO | DANDR-A   | ANSI-A | SIZE   |











Window guard & door skin removed