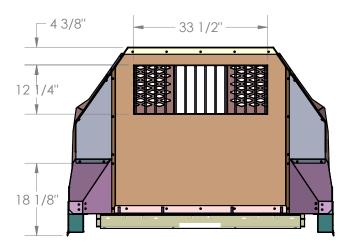

| DRAWN                                                                                                            | NAME<br>VM | DATE 30/05/16 | De                                                                                                                                                               | R ELECTRONICS C | DANDR-A<br>REV2<br>APRIL 1,2 | Λ          |
|------------------------------------------------------------------------------------------------------------------|------------|---------------|------------------------------------------------------------------------------------------------------------------------------------------------------------------|-----------------|------------------------------|------------|
| CHECKED