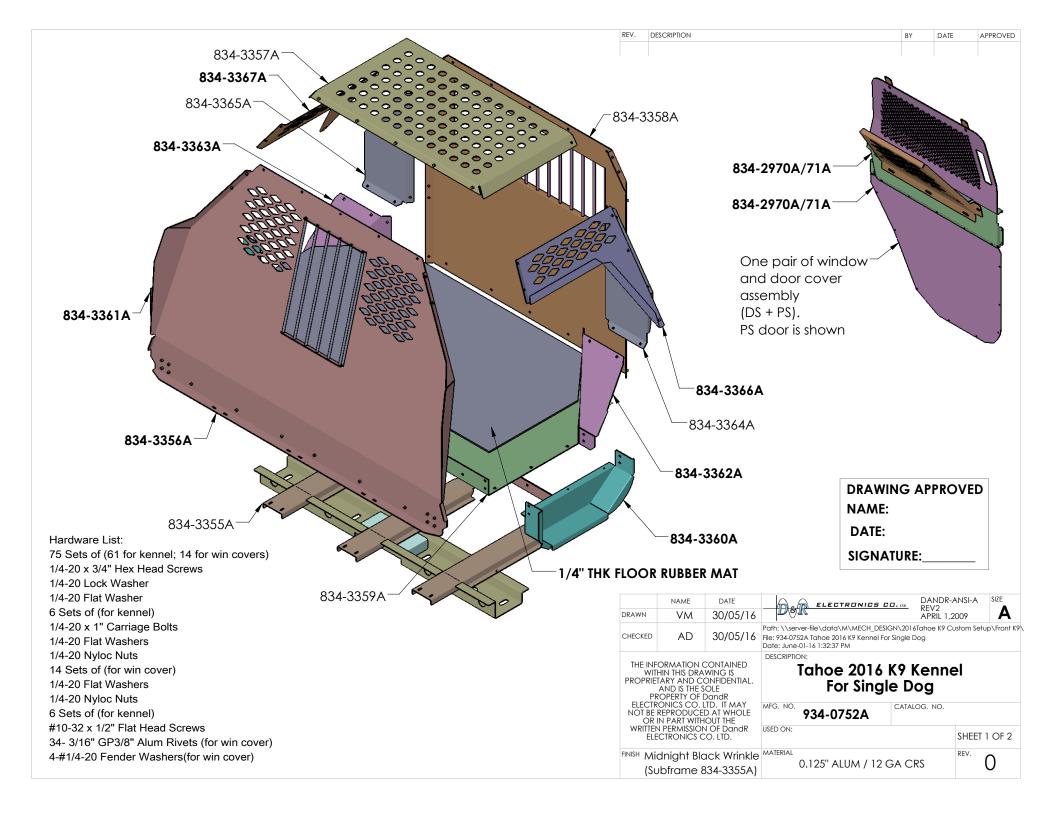

| DRAWN                                                                                                            | NAME<br>VM | DATE 30/05/16 | De                                                                                                                                                               | R ELECTRONICS C | DANDR-A<br>REV2<br>APRIL 1,2 | Λ          |
|------------------------------------------------------------------------------------------------------------------|------------|---------------|------------------------------------------------------------------------------------------------------------------------------------------------------------------|-----------------|------------------------------|------------|
| CHECKED                                                                                                          | AD         | 30/05/16      | Path: \\server-file\data\M\MECH_DESIGN\2016Tahoe K9 Custom Setup\Front K9\<br>File: 934-0752A Tahoe 2016 K9 Kennel For Single Dog<br>Date: June-01-16 1:32:37 PM |                 |                              |            |
| THE INFORMATION CONTAINED WITHIN THIS DRAWING IS PROPRIETARY AND CONFIDENTIAL, AND IS THE SOLE PROPERTY OF DandR |            |               | Tahoe 2016 K9 Kennel For Single Dog                                                                                                                              |                 |                              |            |
| ELECTRONICS CO. LTD. IT MAY<br>NOT BE REPRODUCED AT WHOLE<br>OR IN PART WITHOUT THE                              |            | MFG. NO.      | 934-0752A                                                                                                                                                        | CATALOG. NO.    |                              |            |
| WRITTEN PERMISSION OF DandR<br>ELECTRONICS CO. LTD.                                                              |            |               | USED ON:                                                                                                                                                         |                 |                              | SHEET 2 OF |
| FINISH Midnight Black Wrinkle<br>(Subframe 834-3355A)                                                            |            |               | 0.125" ALUM / 12 GA CRS                                                                                                                                          |                 |                              | REV.       |