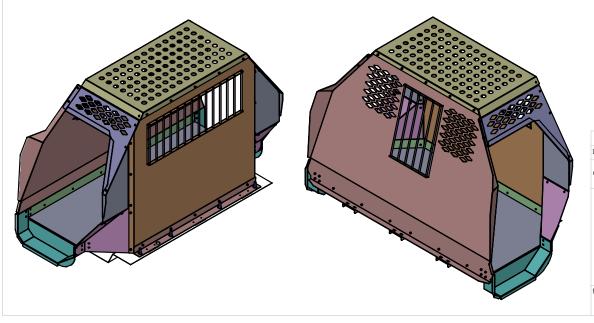

| DRAWN                                                                                                            | NAME<br>VM | DATE 30/05/16 | De                                                                                                                                                               | R ELECTRONICS C | DANDR-A<br>REV2<br>APRIL 1,2 | Λ          |
|------------------------------------------------------------------------------------------------------------------|------------|---------------|------------------------------------------------------------------------------------------------------------------------------------------------------------------|-----------------|------------------------------|------------|
| CHECKED                                                                                                          | AD         | 30/05/16      | Path: \\server-file\data\M\MECH_DESIGN\2016Tahoe K9 Custom Setup\Front K9\<br>File: 934-0752A Tahoe 2016 K9 Kennel For Single Dog<br>Date: June-01-16 1:32:37 PM |                 |                              |            |
| THE INFORMATION CONTAINED WITHIN THIS DRAWING IS PROPRIETARY AND CONFIDENTIAL, AND IS THE SOLE PROPERTY OF DandR |            |               | Tahoe 2016 K9 Kennel For Single Dog                                                                                                                              |                 |                              |            |
| ELECTRONICS CO. LTD. IT MAY<br>NOT BE REPRODUCED AT WHOLE<br>OR IN PART WITHOUT THE                              |            | MFG. NO.      | 934-0752A                                                                                                                                                        | CATALOG. NO.    |                              |            |
| WRITTEN PERMISSION OF DandR<br>ELECTRONICS CO. LTD.                                                              |            |               | USED ON:                                                                                                                                                         |                 |                              | SHEET 2 OF |
| FINISH Midnight Black Wrinkle<br>(Subframe 834-3355A)                                                            |            |               | 0.125" ALUM / 12 GA CRS                                                                                                                                          |                 |                              | REV.       |