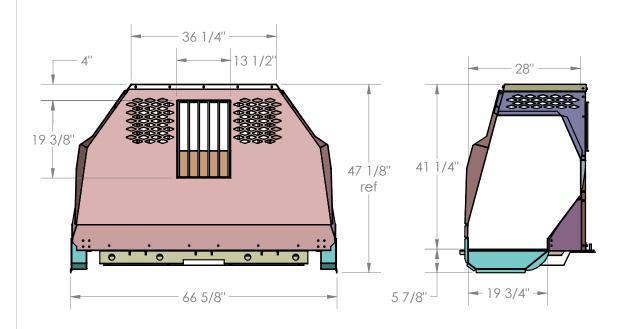

| DRAWN                                                                                                            | NAME<br>VM | DATE 30/05/16 | De                                                                                                                                                               | R ELECTRONICS C | DANDR-A<br>REV2<br>APRIL 1,2 | Λ          |
|------------------------------------------------------------------------------------------------------------------|------------|---------------|------------------------------------------------------------------------------------------------------------------------------------------------------------------|-----------------|------------------------------|------------|
| CHECKED