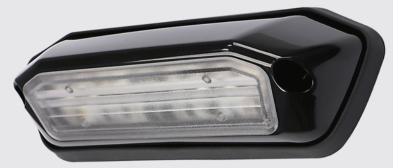

## TR12 AREA/SCENE LIGHTING

Included with Lights:

- > Installation Screws
- > Base Gasket
- > 10" Wire

The TR12 Series Surface Mount LED Lights are idealy suited for illuminated work areas around Construction/Emergency/Utility and Municipal Trucks as well as Command/Office Vehicles and Trailers. The compact design of the TR12 Lights make them ideal for installing over doors or in tool compartments as well.