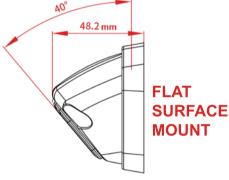

## **TR12 Series Specification**

- 5 Year Warranty on the LED Light Module
- 12 High Intensity LEDs
- 1700 Lumen Raw Lumen
- 10-36VDC Multi-Voltage Input
- Average Consumption: 0.67A@12VDC / 0.34A@24VDC
- · Corrosion, Vibration, Moisture resistance
- · IP67 Rated to Resist Water, Dust, Dirt and Sand Found in Harsh Environments
- 40° Degree Downward Angle
- Working Temperature: -30°C to +70°C