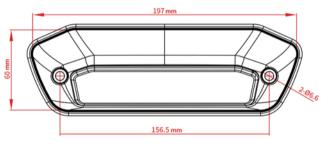

## TR12 AREA/SCENE LIGHTING

Included with Lights:

- > Installation Screws
- > Base Gasket
- > 10" Wire

The TR12 Series Surface Mount LED Lights are idealy suited for illuminated work areas around Construction/Emergency/Utility and Municipal Trucks as well as Command/Office Vehicles and Trailers. The compact design of the TR12 Lights make them ideal for installing over doors or in tool compartments as well.

## **TR12 Series Specification**

- 5 Year Warranty on the LED Light Module
- 12 High Intensity LEDs
- 1700 Lumen Raw Lumen
- 10-36VDC Multi-Voltage Input
- Average Consumption: 0.67A@12VDC / 0.34A@24VDC
- · Corrosion, Vibration, Moisture resistance
- · IP67 Rated to Resist Water, Dust, Dirt and Sand Found in Harsh Environments
- 40° Degree Downward Angle
- Working Temperature: -30°C to +70°C