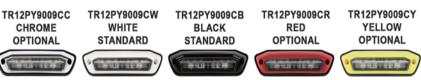

## TR12 AREA/SCENE LIGHTING

Included with Lights:

- > Installation Screws
- > Base Gasket
- > 10" Wire

The TR12 Series Surface Mount LED Lights are idealy suited for illuminated work areas around Construction/Emergency/Utility and Municipal Trucks as well as Command/Office Vehicles and Trailers. The compact design of the TR12 Lights make them ideal for installing over doors or in tool compartments as well.