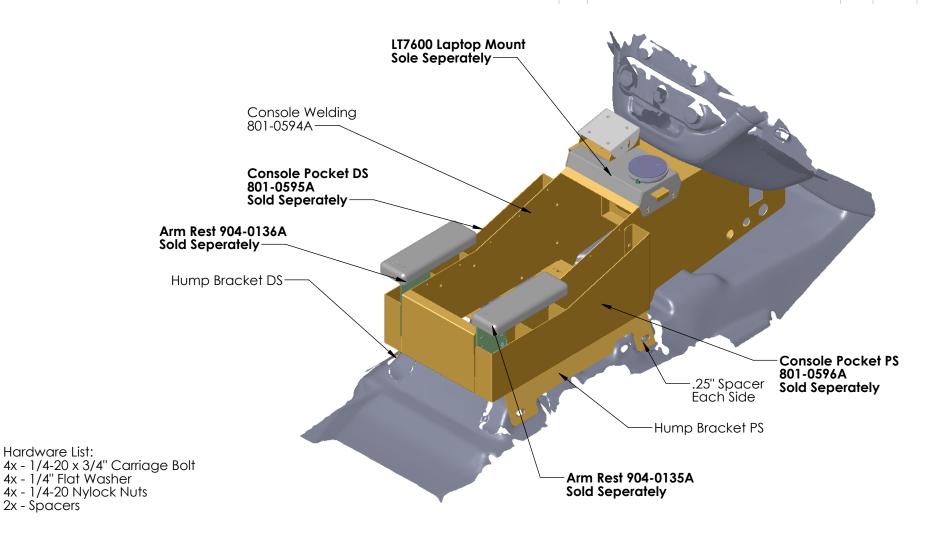

## Standard Features:

Hardware List:

2x - Spacers

- Cutouts for Factory 110V & 12V outlets relocation
- Additional 2x 12V Power Outlets
- Rugged Structure
- 18.25" (10.5" on incline+7.75") of Mountable Faceplate Room.
- Maximum Depth of 8" for mounting radios.

## Available Features:

- Various Faceplate and Console Accessories
- Console Side Pockets
- Single or Seperate Armrests
- D&R LT7600 Laptop Mnt

|                                                                                                                                               | NAME       | DATE                       | 6.6                                                                                                                                 | ELECTRONICS C | DANDR-     | ANSI-A SIZE   |  |
|-----------------------------------------------------------------------------------------------------------------------------------------------|------------|----------------------------|-------------------------------------------------------------------------------------------------------------------------------------|---------------|------------|---------------|--|
| DRAWN                                                                                                                                         | JV         | 26AUG14                    | D/QUE                                                                                                                               |               | APRIL 1,2  | 2009 <b>A</b> |  |
| CHECKED                                                                                                                                       | AD         | 26AUG14                    | Path: Y:\MECH ENG\MECH_DESIGN\2015 Tahoe LT7600 Contour Console\<br>File: 901-0129A<br>Date: Wednesday, October 08, 2014 8:23:59 AM |               |            |               |  |
| THE INFORMATION CONTAINED WITHIN THIS DRAWING IS PROPRIETARY AND CONFIDENTIAL. AND IS THE SOLE PROPERTY OF DandR FI FCIRONICS CO. ITD. IT MAY |            |                            | 2015 Tahoe LT7600 Console                                                                                                           |               |            |               |  |
| NOT BE REPRODUCED AT WHOLE OR IN PART WITHOUT THE                                                                                             |            | 901-0129A CATALOG. NO. XXX |                                                                                                                                     | ΧX            |            |               |  |
|                                                                                                                                               |            | USED ON: 9X                | X-XXXX                                                                                                                              |               | SHEET 1 OF | 1             |  |
| FINISH Mi                                                                                                                                     | dnight Blo | ack Wrinkle                | MATERIAL 14                                                                                                                         | ga CRS        |            | REV.          |  |