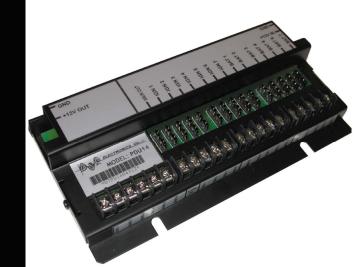

## PDU14-K

- Organizes vehicle wiring runs
- All power connections at one central location

SPECS

- Easy installation
- Easy connection of accessory equipment
- PDU14-K enclosure dimensions: Width-9.45" Depth-5.25" Height-1.36"

- Power Input::
  1-6 AWG +12V
  - 1-6 AWG Ground
  - 1-18 AWG Ignition Control Input
  - Power Output: 1-10 AWG @ 20A Max +12V (fused at 30A) 1-10 AWG Ground
- Terminal Block Power Outputs
  - 7 Ignition controlled Power 40A relay (all combined output power not exceed 30A max)7 Continuous Power: total current not to exceed 40A
  - 6 Ground return path for the Output terminal blocks the total return current not exceed 40A