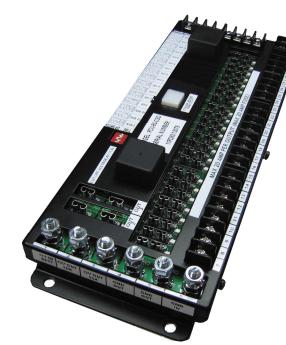

## PDU-8S

## SPECS

- Organizes vehicle wiring runs
- All power connections at one central location
- Easy installation
- Easy connection of accessory equipment
- Visual condition of circuits
- Make a safer electrical connection to vehicles
- Fast and reliable vehicle installations

- Power Input:: 1-6 AWG +12V @ 60A max input current 1-6 AWG Ground 1-18 AWG Ignition Control Input
- Power Output: (High Current connection)
  2-8 AWG @ 50A Max +12V (fused at 75A)
  2-8 AWG Ground
- Terminal Block Power Outputs
  - 8 Ignition controlled Power-the total current not to exceed 60A
  - 8 Continuous Power-the total current not to exceed 60A
  - 8 Timed Power-the total current not to exceed 60A
  - 7 Ground return path for the Output terminal blocks-the total return current not to exceed 60A