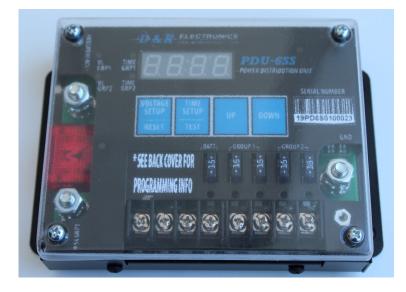

## Save time and money on your next vehicle upfit

Our PDU-6SS single point power distribution and voltage monitoring system allows you to streamline your wiring while protecting your vehicle battery.

### **Description**

- The PDU-6SS is a single point power distribution system
- In addition to monitoring the incoming battery voltage via an LED display, the system monitors the voltage level of the connected accessories (up to 6).
- The PDU-6SS divides the accessories in to three groups, battery, group 1 and group 2. Group 1 and two are monitored individually and can be programed separately with different minimum voltages that will trigger a low voltage group shut down.
- If group one shuts down, group two will continue to function and be monitored. If group two goes below its programed threshold, group two will then shut down. The system will save enough battery energy so the vehicle can be restarted.
- Any faulty fuse or connection will be visible on the LED display.
- The PDU-6SS is all metal solid state construction. It comes with a Plexiglas cover to reduce dust and dirt
- Dimensions: L 6" X W 4.5" X H 1.5"

### Features

- Vehicle battery voltage monitoring
- Programmable low battery voltage shutdown
- Programmable timed shutdown
- Standby mode timed shutdown mode
- Zero voltage consumption in shut down mode
- Test mode (20 seconds)
- Reset mode