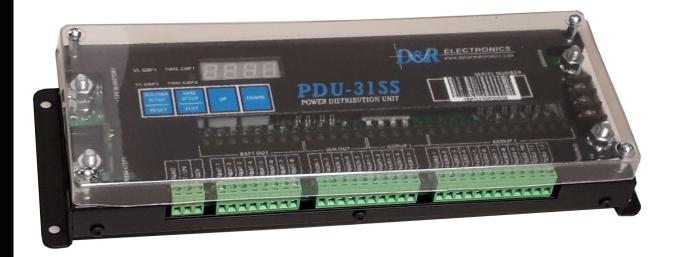

## Save time and money on your next vehicle upfit

Our PDU-31SS single point power distribution and voltage monitoring system allows you to streamline your wiring while protecting your vehicle battery.

## **Description**

- ♦ The PDU-31SS is a single point power distribution system
- ♦ In addition to monitoring the incoming battery voltage via an LED display, the system monitors the voltage level of the connected accessories (up to 31).
- ◆ The PDU-31SS divides the accessories in to three groups, battery, group 1 and group 2. Group 1 and two are monitored individually and can be programed separately with different minimum voltages that will trigger a low voltage group shut down.
- If group one shuts down, group two will continue to function and be monitored. If group two goes below its programed threshold, group two will then shut down. The system will save enough battery energy so the vehicle can be restarted.
- Any faulty fuse or connection will be visible on the LED display.
- ♦ The PDU-31SS is all metal solid state construction. It comes with a Plexiglas cover to reduce dust and dirt
- ♦ Dimensions: L 12.0" X W 4.0" X H 1.5"