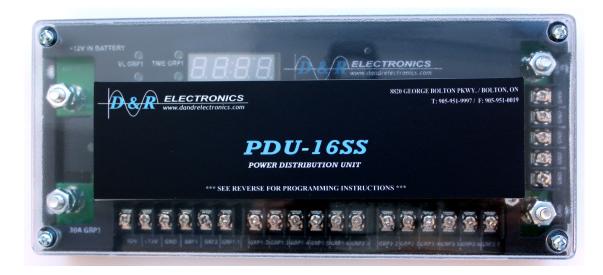

# Save time and money on your next vehicle upfit

Our PDU-16SS single point power distribution and voltage monitoring system allows you to streamline your wiring while protecting your vehicle battery.

# **Description**

- ♦ The PDU-16SS is a single point power distribution system
- ♦ In addition to monitoring the incoming battery voltage via an LED display, the system monitors the voltage level of the connected accessories (up to 15).
- ◆ The PDU-16SS divides the accessories in to three groups, battery, group 1 and group 2. Group 1 and two are monitored individually and can be programed separately with different minimum voltages that will trigger a low voltage group shut down.
- If group one shuts down, group two will continue to function and be monitored. If group two goes below its programed threshold, group two will then shut down. The system will save enough battery energy so the vehicle can be restarted.
- Any faulty fuse or connection will be visible on the LED display.
- ◆ The PDU-16SS is all metal solid state construction. It comes with a Plexiglas cover to reduce dust and dirt
- Dimensions: L 10.55 X W 4.26 X H 1.1"