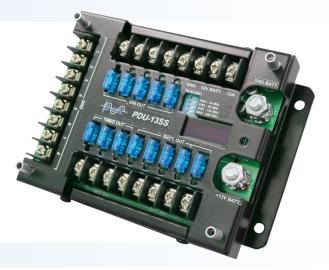

## **Specifications**

PDU-13SS single point power distribution and voltage monitoring system allows you to streamline your wiring while protecting your vehicle battery.

## **Key Features and Benefits**

- Low Battery Voltage Shutdown at 11.5VDC.
- Programmable Timed Shutdown: 30 min, 60 min, 120 min, 240 min
- Vehicle Battery Voltage Monitoring
- Each output has an LED fuse status indicator
- ZERO Current consumption in Standby Mode
- 13 Outputs (5 battery, 5 Ignition and 3 timed)