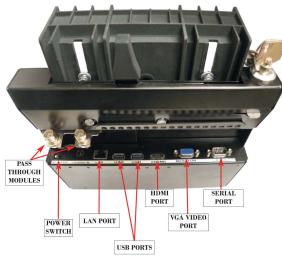

## **PORTS**

- ♦ USB-2
- ♦ Serial (1) D SUB 9 PIN
- ♦ 1 LAN Port Connector (Optional ruggedize LAN Expansion HUB available)
- ♦ External Video (D-SUB 15 PIN)
- ♦ 15.6 VCD I/P Power Jack
- ♦ 1 HDMI PORT