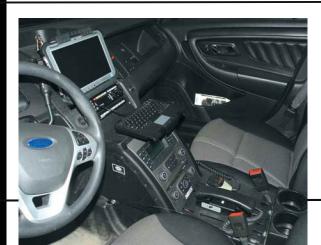

## **G1 DOCKING STATION**



## **FEATURES**

- Designed using MIL-STD-810F requirements
- Floating Docking connector for ease docking alignment
- Internal protected circuit board
- Compression Latch
- Brass machined pins for ease of tablet placement

## **SPECIFICATIONS**

- Rugged steel with black powder coat finish
- Lockable keyed alike
- Pre-drilled holes aligned for use on all D&R mounts



## **PORTS**

- ♦ USB-2
- ♦ Serial (1) D SUB 9 PIN
- ♦ 1 LAN Port Connector (Optional ruggedize LAN Expansion HUB available)
- ♦ External Video (D-SUB 15 PIN)
- ♦ 15.6 VCD I/P Power Jack
- ♦ 1 HDMI PORT





Canada; 8820 George Bolton Pkwy. Bolton, ON L7E 2Y4 I TF: 800-538-7338 USA: 2299 Kenmore Ave. Building 3, Doors 11-14, Buffalo, NY 14207 ISO 9001:2015 REGISTERED COMPANY