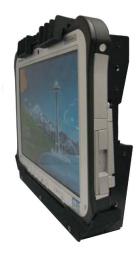

## **G1 DOCKING STATION**

## **FEATURES**

- Designed using MIL-STD-810F requirements
- Floating Docking connector for ease docking alignment
- Internal protected circuit board
- Compression Latch
- Brass machined pins for ease of tablet placement