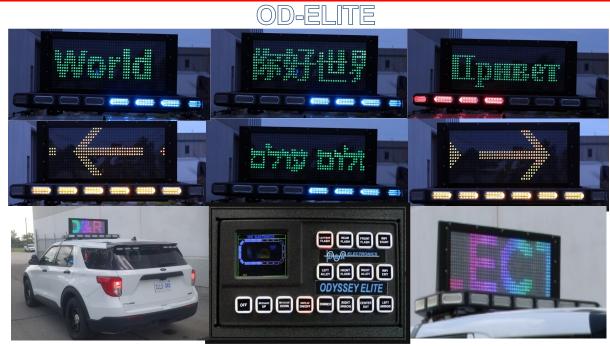

## **Next Generation Odyssey** with Multi-Lingual Display

## **Features**

- Operates with 12 or 24 volts
- Power Consumption

Display Average 8Amps, Light bar Average 7Amps

**0** Amps consumption on shutdown

- Web based graphical user interface for setup programming.
- Access Web interface through computer or mobile device
- Touchpad with 2.4 inch LCD Full Color Graphic display and full color backlight keys.
- Easy Installation three wire hook up.
- SD card upload for messages or light bar flash pattern programs

## **Message board**

- 24 bit 16M color LEDs.
- Multi Lingual Display
- What you see is what you get setup
- Full Color RGB Message board capable of text and graphics.

Canada; 8820 George Bolton Pkwy. Bolton, ON L7E 2Y4 I TF: 800-538-7338 USA: 2299 Kenmore Ave. Building 3, Doors 11-14, Buffalo, NY 14207 ISO 9001:2015 REGISTERED COMPANY

## www.dandrelectronics.com

**Odyssey Elite** 

360 ° Lightbar with full size 24 bit 16M color RGB LED message board