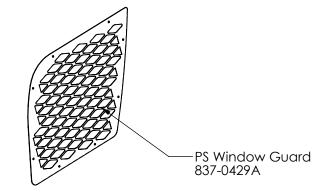

DESCRIPTION APPROVED

INSTALLATION HARDWARE: 28x - 837-0148A Window guard Mnt Brackets 28x - #10 Self Tapping Screw 28x - #10-32 5/8" Round Screw 28x - # !0-32 Nylock Nut 28x - #10 Flat Washers

|                                                                                                                                                                                                                                                 | NAME | DATE                                     | A B ELECTRONICS                                                                                                                     | DANDR-AI           | NSI-A SIZE   |
|-------------------------------------------------------------------------------------------------------------------------------------------------------------------------------------------------------------------------------------------------|------|------------------------------------------|-------------------------------------------------------------------------------------------------------------------------------------|--------------------|--------------|
| DRAWN                                                                                                                                                                                                                                           | JV   | 22SEP14                                  | DOK                                                                                                                                 | REV2<br>APRIL 1,20 | O9 <b>A</b>  |
| CHECKED                                                                                                                                                                                                                                         | AD   | 22SEP14                                  | Path: \\server-file\data\MECH ENG\MECH_DESIGN\2015 Tahoe Rear WG\<br>File: 937-0336A<br>Date: Monday, September 22, 2014 7:48:49 AM |                    |              |
| THE INFORMATION CONTAINED WITHIN THIS DRAWING IS PROPRIETARY AND CONFIDENTIAL. AND IS THE SOLE PROPERTY OF DANGR ELECTRONICS CO. LTD. IT MAY NOT BE REPRODUCED AT WHOLE OR IN PART WITHOUT THE WRITTEN PERMISSION OF DANGR ELECTRONICS CO. LTD. |      | WING IS<br>ONFIDENTIAL.<br>SOLE<br>DandR | 2015 Tahoe Rear Window Guards                                                                                                       |                    |              |
|                                                                                                                                                                                                                                                 |      | D AT WHOLE<br>HOUT THE                   | MFG. NO. 937-0336A                                                                                                                  | CATALOG. NO.       |              |
|                                                                                                                                                                                                                                                 |      |                                          | USED ON: 9XX-XXXX                                                                                                                   |                    | SHEET 1 OF 1 |
| Midnight Black Wrinkle                                                                                                                                                                                                                          |      | ıck Wrinkle                              | MATERIAL<br>16 ga CRS                                                                                                               | F                  | REV.         |