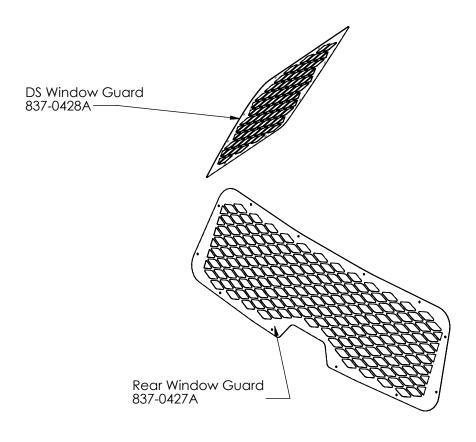

DESCRIPTION APPROVED

INSTALLATION HARDWARE: 28x - 837-0148A Window guard Mnt Brackets 28x - #10 Self Tapping Screw 28x - #10-32 5/8" Round Screw 28x - # !0-32 Nylock Nut 28x - #10 Flat Washers

|                                                                                                                                                                                                                                                 | NAME | DATE                                     | A B ELECTRONICS                                                                                                                     | DANDR-AI           | NSI-A SIZE   |
|-------------------------------------------------------------------------------------------------------------------------------------------------------------------------------------------------------------------------------------------------|------|------------------------------------------|-------------------------------------------------------------------------------------------------------------------------------------|--------------------|--------------|
| DRAWN                                                                                                                                                                                                                                           | JV   | 22SEP14                                  | DOK                                                                                                                                 | REV2<br>APRIL 1,20 | O9 <b>A</b>  |
| CHECKED                                                                                                                                                                                                                                         | AD   | 22SEP14                                  | Path: \\server-file\data\MECH ENG\MECH_DESIGN\2015 Tahoe Rear WG\<br>File: 937-0336A<br>Date: Monday, September 22, 2014 7:48:49 AM |                    |              |
| THE INFORMATION CONTAINED WITHIN THIS DRAWING IS PROPRIETARY AND CONFIDENTIAL. AND IS THE SOLE PROPERTY OF DANGR ELECTRONICS CO. LTD. IT MAY NOT BE REPRODUCED AT WHOLE OR IN PART WITHOUT THE WRITTEN PERMISSION OF DANGR ELECTRONICS CO. LTD. |      | WING IS<br>ONFIDENTIAL.<br>SOLE<br>DandR | 2015 Tahoe Rear Window Guards                                                                                                       |                    |              |
|                                                                                                                                                                                                                                                 |      | D AT WHOLE<br>HOUT THE                   | MFG. NO. 937-0336A                                                                                                                  | CATALOG. NO.       |              |
|                                                                                                                                                                                                                                                 |      |                                          | USED ON: 9XX-XXXX                                                                                                                   |                    | SHEET 1 OF 1 |
| Midnight Black Wrinkle                                                                                                                                                                                                                          |      | ıck Wrinkle                              | MATERIAL<br>16 ga CRS                                                                                                               | F                  | REV.         |