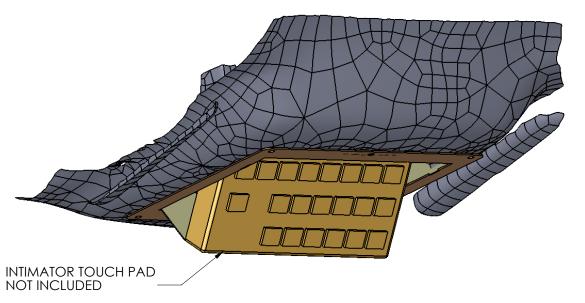

HARDWARE LIST: 6pc #8 - 1/2in Black Panhead Screw (Self Tapping)

|                                                      | NAME                                                                                         | DATE                                                                                                    | ELECTRONICS                                                                             | DANDR-A             | NSI-A SIZE       |       |
|------------------------------------------------------|----------------------------------------------------------------------------------------------|---------------------------------------------------------------------------------------------------------|-----------------------------------------------------------------------------------------|---------------------|------------------|-------|
| DRAWN                                                | BW                                                                                           | 7AUG14                                                                                                  | Daw                                                                                     | APRIL 1,20          | 009              | ١.    |
| CHECKED                                              | AD                                                                                           | 7AUG14                                                                                                  | Path: \\server-file\data\MECH ENG\<br>File: 936-0499A<br>Date: August-11-14 10:30:13 AM | MECH_DESIGN\Explore | r Sunglass Holde | r Tou |
|                                                      |                                                                                              |                                                                                                         |                                                                                         |                     |                  |       |
| PROPRIE PR                                           | HIN THIS DR<br>TARY AND (<br>AND IS THE<br>COPERTY OF                                        | CONFIDENTIAL.<br>SOLE<br>F DandR                                                                        | Explorer Utitily R<br>for Intimdato                                                     | r Touch Po          |                  |       |
| PROPRIE<br>PR<br>ELECTR<br>NOT BE<br>OR              | HIN THIS DR<br>FARY AND (<br>AND IS THE<br>COPERTY OF<br>ONICS CO<br>REPRODUC<br>IN PART WIT | AWING IS<br>CONFIDENTIAL.<br>SOLE<br>F DandR<br>LID. IT MAY<br>SED AT WHOLE<br>THOUT THE                |                                                                                         | r Touch Po          |                  |       |
| PROPRIE<br>PR<br>ELECTR<br>NOT BE<br>OR I<br>WRITTEN | HIN THIS DR<br>FARY AND (<br>AND IS THE<br>COPERTY OF<br>ONICS CO<br>REPRODUC<br>IN PART WIT | AWING IS<br>CONFIDENTIAL.<br>SOLE<br>F DandR<br>LTD. IT MAY<br>SED AT WHOLE<br>THOUT THE<br>DN OF DandR | for Intimdato                                                                           | CATALOG. NO.        | ad               | F 1   |