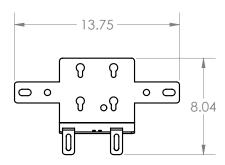

|  | REV. | DESCRIPTION | DCR | BY | DATE | APPROVED |
|--|------|-------------|-----|----|------|----------|
|  |      |             |     |    |      |          |

**FLAT PATTERN** 

| DRAWN                                                                                                                                                                                          | MS                                                  | 2/2/17 | Dek                                                                                     | APRIL 1,2           | 2009 <b>A</b> |
|------------------------------------------------------------------------------------------------------------------------------------------------------------------------------------------------|-----------------------------------------------------|--------|-----------------------------------------------------------------------------------------|---------------------|---------------|
| CHECKED                                                                                                                                                                                        | AD                                                  | 2/2/17 | Path: Y:\M\MECH_DATA\935 Speaker<br>File: 935-0081 A<br>Date: February-09-17 9:43:49 AM | Brackets\935-0081A\ |               |
| THE INFORMATION CONTAINED WITHIN THIS DRAWING IS PROPRIETARY AND CONFIDENTIAL. AND IS THE SOLE PROPERTY OF DandR ELECTRONICS CO. LTD. IT MAY NOT BE REPRODUCED AT WHOLE OR IN PART WITHOUT THE |                                                     |        | DESCRIPTION: 2017 Ford F250                                                             | Speaker Bi          | racket        |
|                                                                                                                                                                                                |                                                     |        | 935-0081A                                                                               | CATALOG. NO.        |               |
|                                                                                                                                                                                                | WRITTEN PERMISSION OF DandR<br>ELECTRONICS CO. LTD. |        | USED ON: 9XX-XXXX                                                                       |                     | SHEET 1 OF 1  |
| FINISH                                                                                                                                                                                         | ,                                                   |        | MATERIAL 10ga SS                                                                        |                     | REV.          |