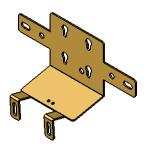

|  | REV. | DESCRIPTION | DCR | BY | DATE | APPROVED |
|--|------|-------------|-----|----|------|----------|
|  |      |             |     |    |      |          |

**FLAT PATTERN** 

| DRAWN                                                                                                                                                                                          | MS                                                  | 2/2/17 | Dek                                                                                     | APRIL 1,2           | 2009 <b>A</b> |
|------------------------------------------------------------------------------------------------------------------------------------------------------------------------------------------------|-----------------------------------------------------|--------|-----------------------------------------------------------------------------------------|---------------------|---------------|
| CHECKED                                                                                                                                                                                        | AD                                                  | 2/2/17 | Path: Y:\M\MECH_DATA\935 Speaker<br>File: 935-0081 A<br>Date: February-09-17 9:43:49 AM | Brackets\935-0081A\ |               |
| THE INFORMATION CONTAINED WITHIN THIS DRAWING IS PROPRIETARY AND CONFIDENTIAL. AND IS THE SOLE PROPERTY OF DandR ELECTRONICS CO. LTD. IT MAY NOT BE REPRODUCED AT WHOLE OR IN PART WITHOUT THE |                                                     |        | DESCRIPTION: 2017 Ford F250                                                             | Speaker Bi          | racket        |
|                                                                                                                                                                                                |                                                     |        | 935-0081A                                                                               | CATALOG. NO.        |               |
|                                                                                                                                                                                                | WRITTEN PERMISSION OF DandR<br>ELECTRONICS CO. LTD. |        | USED ON: 9XX-XXXX                                                                       |                     | SHEET 1 OF 1  |
| FINISH                                                                                                                                                                                         | ,                                                   |        | MATERIAL 10ga SS                                                                        |                     | REV.          |