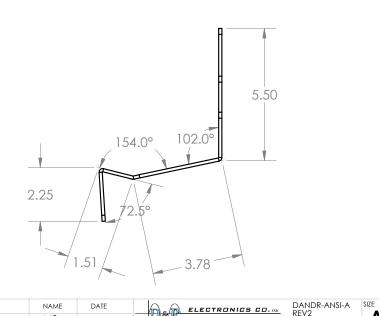

|  | REV. | DESCRIPTION | DCR | BY | DATE | APPROVED |
|--|------|-------------|-----|----|------|----------|
|  |      |             |     |    |      |          |

**FLAT PATTERN** 

| DRAWN                                                                                                                                                                                          | MS                                                  | 2/2/17 | Dek                                                                                     | APRIL 1,2           | 2009 <b>A</b> |
|------------------------------------------------------------------------------------------------------------------------------------------------------------------------------------------------|-----------------------------------------------------|--------|-----------------------------------------------------------------------------------------|---------------------|---------------|
| CHECKED                                                                                                                                                                                        | AD                                                  | 2/2/17 | Path: Y:\M\MECH_DATA\935 Speaker<br>File: 935-0081 A<br>Date: February-09-17 9:43:49 AM | Brackets\935-0081A\ |               |
| THE INFORMATION CONTAINED WITHIN THIS DRAWING IS PROPRIETARY AND CONFIDENTIAL. AND IS THE SOLE PROPERTY OF DandR ELECTRONICS CO. LTD. IT MAY NOT BE REPRODUCED AT WHOLE OR IN PART WITHOUT THE |                                                     |        | DESCRIPTION: 2017 Ford F250                                                             | Speaker Bi          | racket        |
|                                                                                                                                                                                                |                                                     |        | 935-0081A                                                                               | CATALOG. NO.        |               |
|                                                                                                                                                                                                | WRITTEN PERMISSION OF DandR<br>ELECTRONICS CO. LTD. |        | USED ON: 9XX-XXXX                                                                       |                     | SHEET 1 OF 1  |
| FINISH                                                                                                                                                                                         | ,                                                   |        | MATERIAL 10ga SS                                                                        |                     | REV.          |