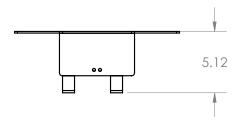

|  | REV. | DESCRIPTION | DCR | BY | DATE | APPROVED |
|--|------|-------------|-----|----|------|----------|
|  |      |             |     |    |      |          |

**FLAT PATTERN** 

| DRAWN                                                                                                                                                                                          | MS                                                  | 2/2/17 | Dek                                                                                     | APRIL 1,2           | 2009 <b>A</b> |
|------------------------------------------------------------------------------------------------------------------------------------------------------------------------------------------------|-----------------------------------------------------|--------|-----------------------------------------------------------------------------------------|---------------------|---------------|
| CHECKED                                                                                                                                                                                        | AD                                                  | 2/2/17 | Path: Y:\M\MECH_DATA\935 Speaker<br>File: 935-0081 A<br>Date: February-09-17 9:43:49 AM | Brackets\935-0081A\ |               |
| THE INFORMATION CONTAINED WITHIN THIS DRAWING IS PROPRIETARY AND CONFIDENTIAL. AND IS THE SOLE PROPERTY OF DandR ELECTRONICS CO. LTD. IT MAY NOT BE REPRODUCED AT WHOLE OR IN PART WITHOUT THE |                                                     |        | DESCRIPTION: 2017 Ford F250                                                             | Speaker Bi          | racket        |
|                                                                                                                                                                                                |                                                     |        | 935-0081A                                                                               | CATALOG. NO.        |               |
|                                                                                                                                                                                                | WRITTEN PERMISSION OF DandR<br>ELECTRONICS CO. LTD. |        | USED ON: 9XX-XXXX                                                                       |                     | SHEET 1 OF 1  |
| FINISH                                                                                                                                                                                         | ,                                                   |        | MATERIAL 10ga SS                                                                        |                     | REV.          |