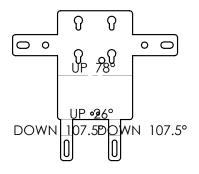

|  | REV. | DESCRIPTION | DCR | BY | DATE | APPROVED |
|--|------|-------------|-----|----|------|----------|
|  |      |             |     |    |      |          |

**FLAT PATTERN** 

| DRAWN                                                                                                                                                                                          | MS                                                  | 2/2/17 | Dek                                                                                     | APRIL 1,2           | 2009 <b>A</b> |
|------------------------------------------------------------------------------------------------------------------------------------------------------------------------------------------------|-----------------------------------------------------|--------|-----------------------------------------------------------------------------------------|---------------------|---------------|
| CHECKED                                                                                                                                                                                        | AD                                                  | 2/2/17 | Path: Y:\M\MECH_DATA\935 Speaker<br>File: 935-0081 A<br>Date: February-09-17 9:43:49 AM | Brackets\935-0081A\ |               |
| THE INFORMATION CONTAINED WITHIN THIS DRAWING IS PROPRIETARY AND CONFIDENTIAL. AND IS THE SOLE PROPERTY OF DandR ELECTRONICS CO. LTD. IT MAY NOT BE REPRODUCED AT WHOLE OR IN PART WITHOUT THE |                                                     |        | DESCRIPTION: 2017 Ford F250                                                             | Speaker Bi          | racket        |
|                                                                                                                                                                                                |                                                     |        | 935-0081A                                                                               | CATALOG. NO.        |               |
|                                                                                                                                                                                                | WRITTEN PERMISSION OF DandR<br>ELECTRONICS CO. LTD. |        | USED ON: 9XX-XXXX                                                                       |                     | SHEET 1 OF 1  |
| FINISH                                                                                                                                                                                         | ,                                                   |        | MATERIAL 10ga SS                                                                        |                     | REV.          |