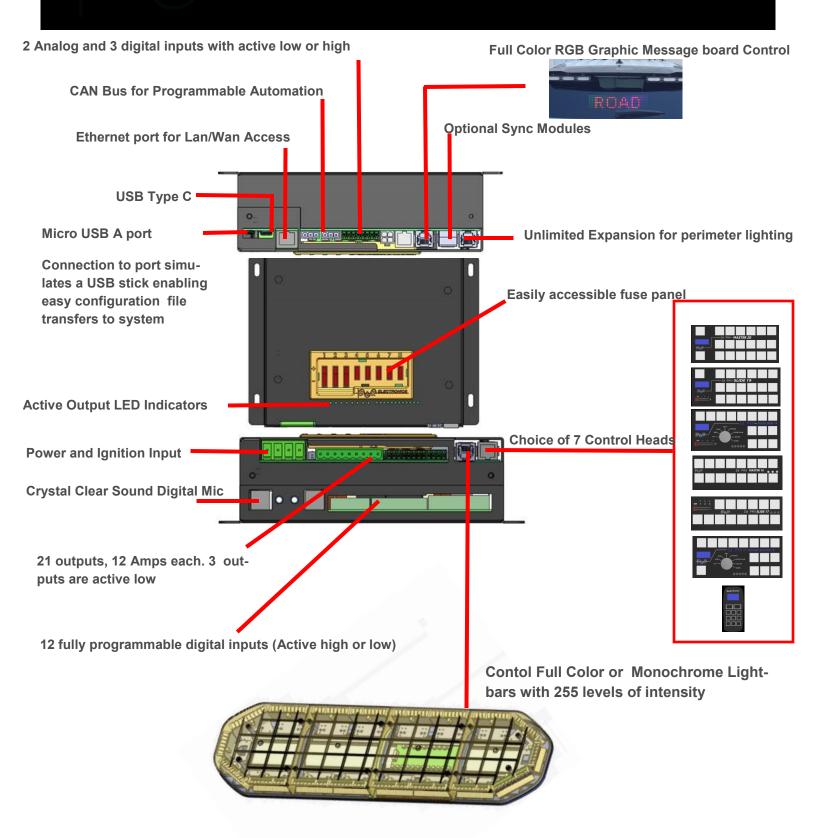

#### FEATURES

H: 3-1/2",W: 7-3/16",D: 1.0"

- \* High Performance Class D amplifier module.
- \* CAN Bus Communications
- \* Vehicle to Vehicle Light and Siren Synchronization.
- \* Program and control all features of your vehicle: lights, sirens, traffic director, Message boards.
- \* Easy to use configuration software.
- \* All outputs have short circuit,, reversed polarity and over-current protection.
- \* Supports up to 32 environment sensors.
- \* 12 fully programmable digital inputs (+12VDC or GND)
- 2 fully programmable Analog inputs
- \* Integrated battery voltage monitor
- \* Programmable for hands-free operation
- 21 Outputs max 12 Amps programmable from 1 to 100% power outputs.
- Supports unlimited expander modules, each module has 10 outputs. each line can control up to 255 level of intensity on 3 lights. Individual light control.
- \* Any Output can be programmed for Traffic Director control
- \* Any Output can be Programmed to be controlled by more than one button, Input or Temperature sensor using an intuitive function priority.
- Choice of 7 Control Heads—Control Head Keys are Full Color RGB Backlit, different colors possible for backlight, Key Press, and sequential keys.
- 255 Level Dimmer Control for push button or backlight on all keys
- Each button or input can be programmed to be ON/OFF, Momentary, Cycle, Timer Trigger, Double Click Short and Long Click.
- \* Built-in shut down to be able to operate the system for up to 13 hours after vehicle is turned OFF.
- \* Zero stand-by current consumption after timed shut down.

- System level programmable Low Voltage Disconnect.
- \* Programmable voltage threshold activation button group .
- \* Programmable button group voltage threshold activation
- \* Standard siren tones (WAIL, ELP, STING-ER, HI-LO, AIR HORN) and INTER-CLEAR (multi-tone) or can play prerecorded messages or tones in MP3 Format.
- \* Air Horn momentary push button overrides all other siren tones.
- \* All control outputs are solid state outputs.
- \* 2 line color very low consumption OLED status display on certain touch pad.
- \* All outputs have diagnostic indicator LEDs for quick troubleshooting
- \* Any switch programmable for SHOTGUN timed out release
- \* All programs may be modified and stored for ease of service, with a simple export/import process
- \* Custom labels, easy to replace w/spill proof membrane
- \* Digital Microphone with Crystal Clear sound with AGC
- \* Radio rebroadcast function
- \* Built-in and programmable flash-patterns
- \* Built-in beep alert, adjustable via software
- \* Meets and exceeds all applicable SAE, California Title XIII, NFPA requirements with select D&R speakers, control and light heads
- \* Five Year Warranty