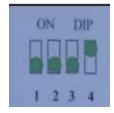

## **DIP SWITCH SETTINGS—SPEED TRIGGER**

SPEED =90 KM/HR

SPEED =85 KM/HR

SPEED =80 KM/HR

SPEED =75 KM/HR

SPEED = 70 KM/HR

SPEED =65 KM/HR

SPEED =60 KM/HR

SPEED =55 KM/HR

SPEED = 50 KM/HR

SPEED =45 KM/HR

SPEED = 40 KM/HR

SPEED =35 KM/HR

SPEED =30 KM/HR

SPEED =25 KM/HR

SPEED =20 KM/HR