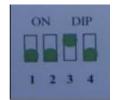

## **DIP SWITCH SETTINGS—SPEED TRIGGER**

SPEED =90 KM/HR

SPEED =85 KM/HR

SPEED =80 KM/HR

SPEED =75 KM/HR

SPEED = 70 KM/HR

SPEED =65 KM/HR

SPEED =60 KM/HR

SPEED =55 KM/HR

SPEED = 50 KM/HR

SPEED =45 KM/HR

SPEED = 40 KM/HR

SPEED =35 KM/HR

SPEED =30 KM/HR

SPEED =25 KM/HR

SPEED =20 KM/HR