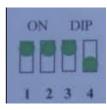

## **DIP SWITCH SETTINGS—SPEED TRIGGER**

SPEED =90 KM/HR

SPEED =85 KM/HR

SPEED =80 KM/HR

SPEED =75 KM/HR

SPEED = 70 KM/HR

SPEED =65 KM/HR

SPEED =60 KM/HR