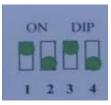

SPEED =55 KM/HR

SPEED = 50 KM/HR

SPEED =45 KM/HR

SPEED = 40 KM/HR

SPEED =35 KM/HR

SPEED =30 KM/HR

SPEED =25 KM/HR

SPEED =20 KM/HR