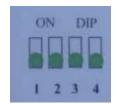

## EASY 2 HARNESS INSTALL GPS BASED SPEED SENSOR

- Easy 2 harness connection
- GPS Antenna to be mounted on the roof of the vehicle.
- Closes Odyssey light bar automatically when speed sensor detects speed threshold.
- Can be used even with older model vehicles
- Speed can be set by a 4 pole dip switch (Turn over for Dip Switch settings)
- Possible speed settings from 15 km to 90 Km in increments of 5Km
- Factory default speed set to 30 Km