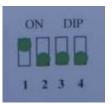

## **DIP SWITCH SETTINGS—SPEED TRIGGER**

SPEED =90 KM/HR

SPEED =85 KM/HR

SPEED =80 KM/HR

SPEED =75 KM/HR

SPEED = 70 KM/HR

SPEED =65 KM/HR

SPEED =60 KM/HR

SPEED =55 KM/HR

SPEED = 50 KM/HR

SPEED =45 KM/HR

SPEED = 40 KM/HR

SPEED =35 KM/HR

SPEED =30 KM/HR

SPEED =25 KM/HR

SPEED =20 KM/HR

SPEED =15 KM/HR

<sup>\*\*\*\*\*</sup> For miles divide kilometer value by 1.609 \*\*\*\*\*\*