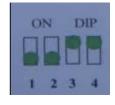

## **DIP SWITCH SETTINGS—SPEED TRIGGER**

SPEED =90 KM/HR

SPEED =85 KM/HR

SPEED =80 KM/HR

SPEED =75 KM/HR

SPEED = 70 KM/HR

SPEED =65 KM/HR

SPEED =60 KM/HR

SPEED =55 KM/HR

SPEED = 50 KM/HR

SPEED =45 KM/HR

SPEED = 40 KM/HR

SPEED =35 KM/HR

SPEED =30 KM/HR

SPEED =25 KM/HR

SPEED =20 KM/HR