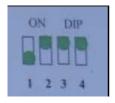

## **DIP SWITCH SETTINGS—SPEED TRIGGER**

SPEED =90 KM/HR

SPEED =85 KM/HR

SPEED =80 KM/HR

SPEED =75 KM/HR

SPEED = 70 KM/HR

SPEED =65 KM/HR

SPEED =60 KM/HR

SPEED =55 KM/HR

SPEED = 50 KM/HR

SPEED =45 KM/HR

SPEED = 40 KM/HR

SPEED =35 KM/HR

SPEED =30 KM/HR

SPEED =25 KM/HR

SPEED =20 KM/HR

SPEED =15 KM/HR

<sup>\*\*\*\*\*</sup> For miles divide kilometer value by 1.609 \*\*\*\*\*\*