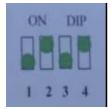

SPEED =55 KM/HR

SPEED = 50 KM/HR

SPEED =45 KM/HR

SPEED = 40 KM/HR

SPEED =35 KM/HR

SPEED =30 KM/HR

SPEED =25 KM/HR

SPEED =20 KM/HR

SPEED =15 KM/HR

<sup>\*\*\*\*\*</sup> For miles divide kilometer value by 1.609 \*\*\*\*\*\*