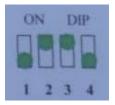

SPEED =55 KM/HR

SPEED = 50 KM/HR

SPEED =45 KM/HR

SPEED = 40 KM/HR

SPEED =35 KM/HR

SPEED =30 KM/HR

SPEED =25 KM/HR

SPEED =20 KM/HR