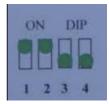

## **DIP SWITCH SETTINGS—SPEED TRIGGER**

SPEED =90 KM/HR

SPEED =85 KM/HR

SPEED =80 KM/HR

SPEED =75 KM/HR

SPEED = 70 KM/HR

SPEED =65 KM/HR

SPEED =60 KM/HR