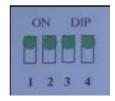

## **DIP SWITCH SETTINGS—SPEED TRIGGER**

SPEED =90 KM/HR

SPEED =85 KM/HR

SPEED =80 KM/HR

SPEED =75 KM/HR

SPEED = 70 KM/HR

SPEED =65 KM/HR

SPEED =60 KM/HR

SPEED =55 KM/HR

SPEED = 50 KM/HR

SPEED =45 KM/HR

SPEED = 40 KM/HR

SPEED =35 KM/HR

SPEED =30 KM/HR

SPEED =25 KM/HR

SPEED =20 KM/HR

SPEED =15 KM/HR

<sup>\*\*\*\*\*</sup> For miles divide kilometer value by 1.609 \*\*\*\*\*\*