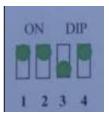

## **DIP SWITCH SETTINGS—SPEED TRIGGER**

SPEED =90 KM/HR

SPEED =85 KM/HR

SPEED =80 KM/HR

SPEED =75 KM/HR

SPEED = 70 KM/HR

SPEED =65 KM/HR

SPEED =60 KM/HR

SPEED =55 KM/HR

SPEED = 50 KM/HR

SPEED =45 KM/HR

SPEED = 40 KM/HR

SPEED =35 KM/HR

SPEED =30 KM/HR

SPEED =25 KM/HR

SPEED =20 KM/HR