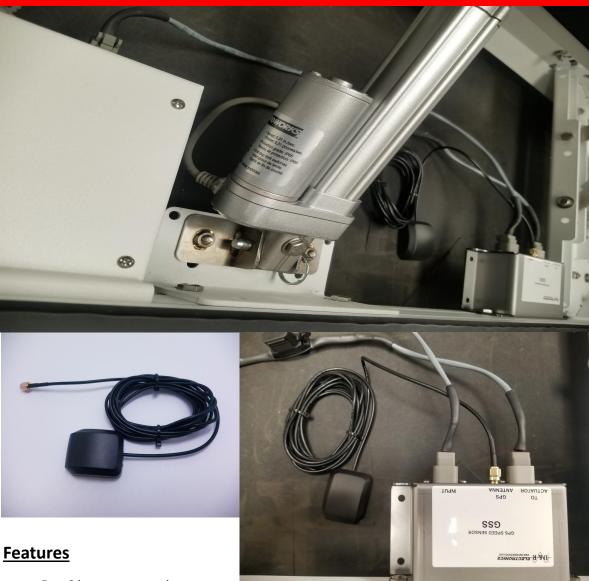

## EASY 2 HARNESS INSTALL GPS BASED SPEED SENSOR

- Easy 2 harness connection
- GPS Antenna to be mounted on the roof of the vehicle.
- Closes Odyssey light bar automatically when speed sensor detects speed threshold.
- Can be used even with older model vehicles
- Speed can be set by a 4 pole dip switch (Turn over for Dip Switch settings)
- Possible speed settings from 15 km to 90 Km in increments of 5Km
- Factory default speed set to 30 Km

Canada; 8820 George Bolton Pkwy. Bolton, ON L7E 2Y4 | TF: 800-538-7338 USA: 2299 Kenmore Ave. Building 3, Doors 11-14, Buffalo, NY 14207 ISO 9001:2015 REGISTERED COMPANY