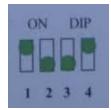

SPEED =55 KM/HR

SPEED = 50 KM/HR

SPEED =45 KM/HR

SPEED = 40 KM/HR

SPEED =35 KM/HR

SPEED =30 KM/HR

SPEED =25 KM/HR

SPEED =20 KM/HR