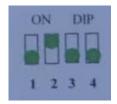

## **DIP SWITCH SETTINGS—SPEED TRIGGER**

SPEED =90 KM/HR

SPEED =85 KM/HR

SPEED =80 KM/HR

SPEED =75 KM/HR

SPEED = 70 KM/HR

SPEED =65 KM/HR

SPEED =60 KM/HR

SPEED =55 KM/HR

SPEED = 50 KM/HR

SPEED =45 KM/HR

SPEED = 40 KM/HR

SPEED =35 KM/HR

SPEED =30 KM/HR

SPEED =25 KM/HR

SPEED =20 KM/HR

SPEED =15 KM/HR

<sup>\*\*\*\*\*</sup> For miles divide kilometer value by 1.609 \*\*\*\*\*\*