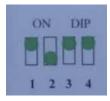

## **DIP SWITCH SETTINGS—SPEED TRIGGER**

SPEED =90 KM/HR

SPEED =85 KM/HR

SPEED =80 KM/HR

SPEED =75 KM/HR

SPEED = 70 KM/HR

SPEED =65 KM/HR

SPEED =60 KM/HR

SPEED =55 KM/HR

SPEED = 50 KM/HR

SPEED =45 KM/HR

SPEED = 40 KM/HR

SPEED =35 KM/HR

SPEED =30 KM/HR

SPEED =25 KM/HR

SPEED =20 KM/HR