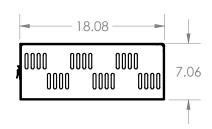

| DRAWN                                                                                                                                                                                                                      | NAME<br>B.WEBB | DATE 13/03/12                              | DeR ELECTRONICS CO. 500                                                       | DANDR-ANSI-A<br>FEV2<br>APRIL 1,2009 | SIZE   |
|----------------------------------------------------------------------------------------------------------------------------------------------------------------------------------------------------------------------------|----------------|--------------------------------------------|-------------------------------------------------------------------------------|--------------------------------------|--------|
| CHECKED                                                                                                                                                                                                                    |                |                                            | Path:<br>File: 934-0526B - Storage<br>Date: Thursday, May 24, 2012 3:49:36 PM |                                      |        |
| THE INFORMATION CONTAINED WITHIN THIS DRAWING IS PROPRIETARY AND CONFIDENTIAL. AND IS THE SOLE PROPERTY OF DandR ELECTRONICS CO. LTD. IT MAY NOT BE REPRODUCED AT WHOLE OR IN PART WITHOUT THE WRITTEN PERMISSION OF DandR |                | AWING IS<br>CONFIDENTIAL.<br>SOLE<br>DandR | 40x18x7 Custom Electronic Storage                                             |                                      |        |
|                                                                                                                                                                                                                            |                | LID. II MAT                                | MFG, NO. CAT                                                                  | TALOO NO                             |        |
| NOT BE                                                                                                                                                                                                                     | IN PART WITH   | HOUT THE                                   | 934-0526B                                                                     | TALOG. NO.                           |        |
| NOT BE<br>OR<br>WRITTE                                                                                                                                                                                                     | IN PART WITH   | HOUT THE<br>N OF DandR                     |                                                                               | XXX                                  | 1 OF 1 |