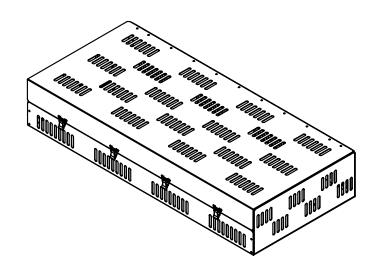

| DRAWN                                                                                                                                                                                                                      | NAME<br>B.WEBB | DATE 13/03/12                              | DeR ELECTRONICS CO. 500                                                       | DANDR-ANSI-A<br>FEV2<br>APRIL 1,2009 | SIZE   |
|----------------------------------------------------------------------------------------------------------------------------------------------------------------------------------------------------------------------------|----------------|--------------------------------------------|-------------------------------------------------------------------------------|--------------------------------------|--------|
| CHECKED                                                                                                                                                                                                                    |                |                                            | Path:<br>File: 934-0526B - Storage<br>Date: Thursday, May 24, 2012 3:49:36 PM |                                      |        |
| THE INFORMATION CONTAINED WITHIN THIS DRAWING IS PROPRIETARY AND CONFIDENTIAL. AND IS THE SOLE PROPERTY OF DandR ELECTRONICS CO. LTD. IT MAY NOT BE REPRODUCED AT WHOLE OR IN PART WITHOUT THE WRITTEN PERMISSION OF DandR |                | AWING IS<br>CONFIDENTIAL.<br>SOLE<br>DandR | 40x18x7 Custom Electronic Storage                                             |                                      |        |
|                                                                                                                                                                                                                            |                | LID. II MAT                                | MFG, NO. CAT                                                                  | TALOO NO                             |        |
| NOT BE                                                                                                                                                                                                                     | IN PART WITH   | HOUT THE                                   | 934-0526B                                                                     | TALOG. NO.                           |        |
| NOT BE<br>OR<br>WRITTE                                                                                                                                                                                                     | IN PART WITH   | HOUT THE<br>N OF DandR                     |                                                                               | XXX                                  | 1 OF 1 |