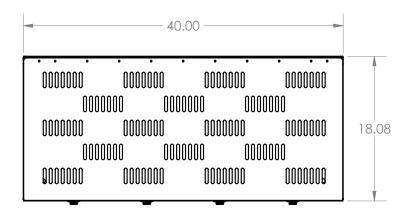

| DRAWN                                                                                                                                                                                                                      | NAME<br>B.WEBB | DATE 13/03/12                              | DeR ELECTRONICS CO. 500                                                       | DANDR-ANSI-A<br>FEV2<br>APRIL 1,2009 | SIZE   |
|----------------------------------------------------------------------------------------------------------------------------------------------------------------------------------------------------------------------------|----------------|--------------------------------------------|-------------------------------------------------------------------------------|--------------------------------------|--------|
| CHECKED                                                                                                                                                                                                                    |                |                                            | Path:<br>File: 934-0526B - Storage<br>Date: Thursday, May 24, 2012 3:49:36 PM |                                      |        |
| THE INFORMATION CONTAINED WITHIN THIS DRAWING IS PROPRIETARY AND CONFIDENTIAL. AND IS THE SOLE PROPERTY OF DandR ELECTRONICS CO. LTD. IT MAY NOT BE REPRODUCED AT WHOLE OR IN PART WITHOUT THE WRITTEN PERMISSION OF DandR |                | AWING IS<br>CONFIDENTIAL.<br>SOLE<br>DandR | 40x18x7 Custom Electronic Storage                                             |                                      |        |
|                                                                                                                                                                                                                            |                | LID. II MAT                                | MFG, NO. CAT                                                                  | TALOO NO                             |        |
| NOT BE                                                                                                                                                                                                                     | IN PART WITH   | HOUT THE                                   | 934-0526B                                                                     | TALOG. NO.                           |        |
| NOT BE<br>OR<br>WRITTE                                                                                                                                                                                                     | IN PART WITH   | HOUT THE<br>N OF DandR                     |                                                                               | XXX                                  | 1 OF 1 |