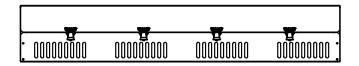

| DRAWN                                                                                                                                                                                                                      | NAME<br>B.WEBB | DATE 13/03/12                              | DeR ELECTRONICS CO. 500                                                       | DANDR-ANSI-A<br>FEV2<br>APRIL 1,2009 | SIZE   |
|----------------------------------------------------------------------------------------------------------------------------------------------------------------------------------------------------------------------------|----------------|--------------------------------------------|-------------------------------------------------------------------------------|--------------------------------------|--------|
| CHECKED                                                                                                                                                                                                                    |                |                                            | Path:<br>File: 934-0526B - Storage<br>Date: Thursday, May 24, 2012 3:49:36 PM |                                      |        |
| THE INFORMATION CONTAINED WITHIN THIS DRAWING IS PROPRIETARY AND CONFIDENTIAL. AND IS THE SOLE PROPERTY OF DandR ELECTRONICS CO. LTD. IT MAY NOT BE REPRODUCED AT WHOLE OR IN PART WITHOUT THE WRITTEN PERMISSION OF DandR |                | AWING IS<br>CONFIDENTIAL.<br>SOLE<br>DandR | 40x18x7 Custom Electronic Storage                                             |                                      |        |
|                                                                                                                                                                                                                            |                | LID. II MAT                                | MFG, NO. CAT                                                                  | TALOO NO                             |        |
| NOT BE                                                                                                                                                                                                                     | IN PART WITH   | HOUT THE                                   | 934-0526B                                                                     | TALOG. NO.                           |        |
| NOT BE<br>OR<br>WRITTE                                                                                                                                                                                                     | IN PART WITH   | HOUT THE<br>N OF DandR                     |                                                                               | XXX                                  | 1 OF 1 |