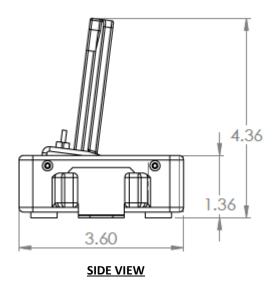

#### **Technical Specifications**

- Overall dimensions: 5.71" Wide X 4.36" Tall, 3.60" Depth
- 1 X USB 3.0 port
- 2 X USB 2.0 ports
- Ethernet port for network connectivity
- Device Charging through USB C using 5V wall adapter

#### **Dimensions**

**TOP VIEW** 