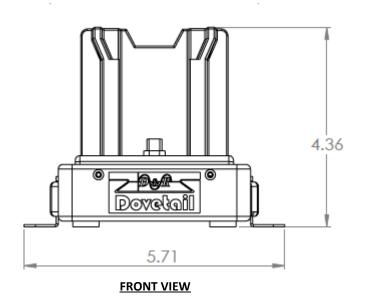

#### **Technical Specifications**

- Overall dimensions: 5.71" Wide X 4.36" Tall, 3.60" Depth
- 1 X USB 3.0 port
- 2 X USB 2.0 ports
- Ethernet port for network connectivity
- Device Charging through USB C using 5V wall adapter

#### **Dimensions**

**TOP VIEW** 