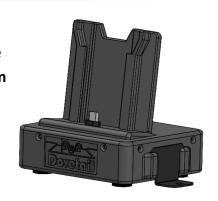

### **Specifications**

D&R's Dovetail Desktop Docking Station provides users with a terminal where the transition from the vehicle to the desk is made seamlessly. This docking station utilizes D&R's patented rail system to allow users to take full advantage of Samsung's Dex function with the compatible device they have been assigned. Providing charging and the connection of multiple USB peripherals this docking station provides replacement for the traditional desktop computer

### **Key Features and Benefits**

- Allow users to sit and work at any work station with their mobile device
- Bolt down brackets allow for permanent installation on any flat surface
- Multiple USB accessories can be plugged in
- Small overall footprint