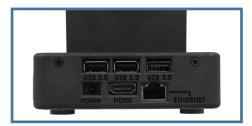

#### **Technical Specifications**

- Overall dimensions: 5.71" Wide X 4.36" Tall, 3.60" Depth
- 1 X USB 3.0 port
- 2 X USB 2.0 ports
- Ethernet port for network connectivity
- Device Charging through USB C using 5V wall adapter