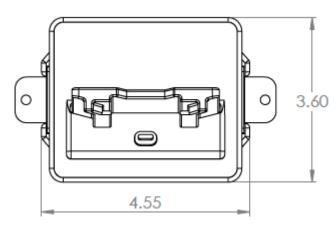

#### **Technical Specifications**

- Overall dimensions: 5.71" Wide X 4.36" Tall, 3.60" Depth
- 1 X USB 3.0 port
- 2 X USB 2.0 ports
- Ethernet port for network connectivity
- Device Charging through USB C using 5V wall adapter

#### **Dimensions**

**TOP VIEW** 