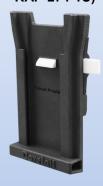

### **BELT/VEST CLIPS**

## **BICYCLE MOUNT**

(Compatible with Ram Bicycle Mount Part no. RAP-274-1U)

Part no. P906-0004A