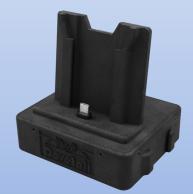

# ON THE DESK

D&R's on desk docking station allows users to go from their vehicle to any office desk, dock their phone and continue working without skipping a beat!

#### Features:

- 2 X USB 2.0 Ports and 1 X USB3.0 Port to connect Accessories
- Ethernet Port for network connectivity
- HDMI Port to cast image for Dex with up to 1920X1080 resolutions (1080p)
- Device charging through USB C
- Universal rail allows for different devices with a Dovetail phone case to be docked

Part no: 622-0010-01-02

**Since 1976** 