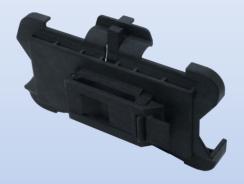

# IN THE CAR

D&R's Dovetail Vehicle Docking Station uses a unique rail design that accepts D&R Dovetail phones cases which allows Samsung's Dex feature to be utilized all while providing power to charge the device's battery.

#### **Features:**

- 10 Ft USB C to USB C cable (USB 3.1) to allow versatility for mounting.
- Mechanical locking pin and release button to secure device when vehicle is in motion.
- Universal rail that allows other Samsung devices to be docked with D&R Dovetail cases without altering components on the dock.

Part no: 622-0009-02-01