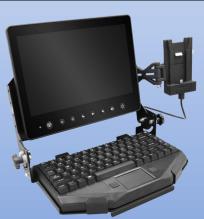

# ON THE DESK

D&R's on desk docking station allows users to go from their vehicle to any office desk, dock their phone and continue working without skipping a beat!

#### Features:

- 2 X USB 2.0 Ports and 1 X USB3.0 Port to connect Accessories
- Ethernet Port for network connectivity
- HDMI Port to cast image for Dex with up to 1920X1080 resolutions (1080p)
- Device charging through USB C
- Universal rail allows for different devices with a Dovetail phone case to be docked

Part no: 622-0010-01-02

**Since 1976** 