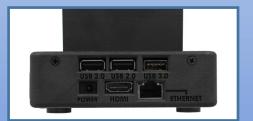

#### Features:

- 2 X USB 2.0 Ports and 1 X USB3.0 Port to connect Accessories
- Ethernet Port for network connectivity
- HDMI Port to cast image for Dex with up to 1920X1080 resolutions (1080p)
- Device charging through USB C
- Universal rail allows for different devices with a Dovetail phone case to be docked