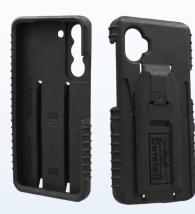

# THE PHONE CASE

D&R's Dovetail Phone Cases creates the union between both the docking station and the devices as it is the crucial component in the system that allows users to make that transition from the vehicle to the desk. Simply purchase a new Dovetail Case when upgrading or replacing your mobile device and continue using D&R's Dovetail system without changing parts or docking stations in the car or on the desk.

#### Features:

- Made from durable nylon plastic
- Heat exhaust channels built into case to assist in dissipating heat from devices
- Optional custom logos

NOTE: Available for past and present Samsung Dex Compatible Smartphones to allow integration into existing equipment