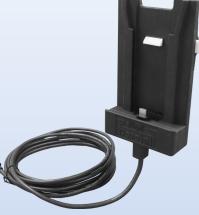

# IN THE CAR

D&R's Dovetail Vehicle Docking Station uses a unique rail design that accepts D&R Dovetail phones cases which allows Samsung's Dex feature to be utilized all while providing power to charge the device's battery.

#### **Features:**

- 10 Ft USB C to USB C cable (USB 3.1) to allow versatility for mounting.
- Mechanical locking pin and release button to secure device when vehicle is in motion.
- Universal rail that allows other Samsung devices to be docked with D&R Dovetail cases without altering components on the dock.

Part no: 622-0009-02-01