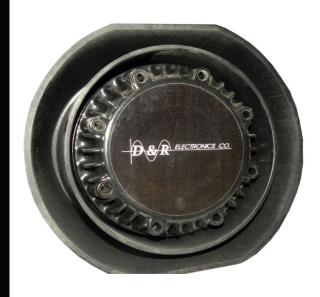

## DRCS110 COMPACT SPEAKER

- All weather nylon composite black housing with front loaded 100 Watt speaker driver.
- Exceeds Class A, SAE J1849 requirements
- One of our most innovative 100 watt speaker
- Ideal for mounting on the front bumper or behind the grille of any full size vehicle where space allows
- Compact design allowing for optimum flexibility in mounting
- Custom mounting solutions are available for most popular vehicles
- Dimensions:
  Height: 6.85" / Width: 6.35" / Depth: 2.78"