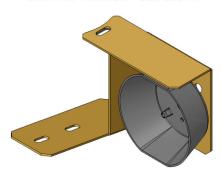

## DRCS110 COMPACT SPEAKER

- All weather nylon composite black housing with front loaded 100 Watt speaker driver.
- Exceeds Class A, SAE J1849 requirements
- One of our most innovative 100 watt speaker
- Ideal for mounting on the front bumper or behind the grille of any full size vehicle where space allows
- Compact design allowing for optimum flexibility in mounting
- Custom mounting solutions are available for most popular vehicles
- Dimensions:
  Height: 6.85" / Width: 6.35" / Depth: 2.78"