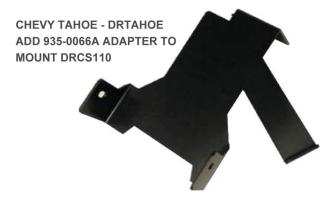

## DRCS110 COMPACT SPEAKER

- All weather nylon composite black housing with front loaded 100 Watt speaker driver.
- Exceeds Class A, SAE J1849 requirements
- One of our most innovative 100 watt speaker
- Ideal for mounting on the front bumper or behind the grille of any full size vehicle where space allows
- Compact design allowing for optimum flexibility in mounting
- Custom mounting solutions are available for most popular vehicles
- Dimensions:
  Height: 6.85" / Width: 6.35" / Depth: 2.78"