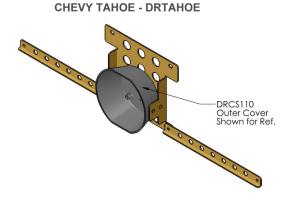

## DRCS110 COMPACT SPEAKER

- All weather nylon composite black housing with front loaded 100 Watt speaker driver.
- Exceeds Class A, SAE J1849 requirements
- One of our most innovative 100 watt speaker
- Ideal for mounting on the front bumper or behind the grille of any full size vehicle where space allows
- Compact design allowing for optimum flexibility in mounting
- Custom mounting solutions are available for most popular vehicles
- Dimensions:
  Height: 6.85" / Width: 6.35" / Depth: 2.78"