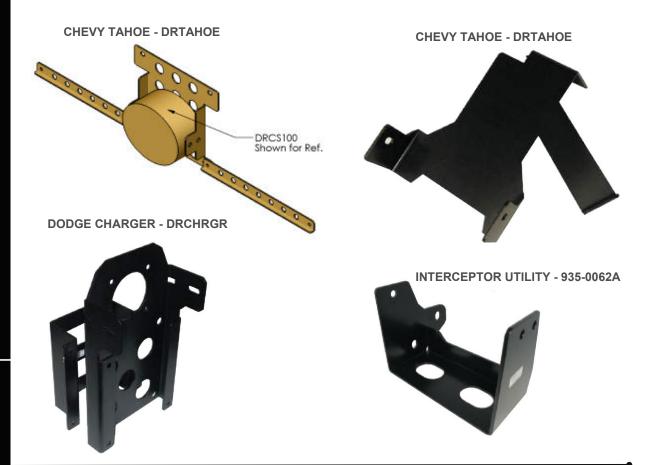

## **DRCS100 COMPACT SPEAKER**

- One of our most innovative 100-watt speaker.
- Ideal for mounting on the front bumper or behind the grille of any full size vehicle where space allows
- Compact design allowing for optimum flexibility in mounting
- Custom mounting solutions are available for most popular vehicles
- Cast aluminum construction allows speaker to operate at cooler temperatures and run more efficiently then conventional speakers
- Mounting brackets available for most makes and models of vehicles