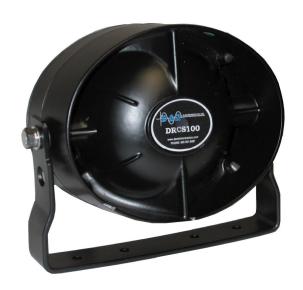

## **DRCS100 COMPACT SPEAKER**

- One of our most innovative 100-watt speaker.
- Ideal for mounting on the front bumper or behind the grille of any full size vehicle where space allows
- Compact design allowing for optimum flexibility in mounting
- Custom mounting solutions are available for most popular vehicles
- Cast aluminum construction allows speaker to operate at cooler temperatures and run more efficiently then conventional speakers
- Mounting brackets available for most makes and models of vehicles