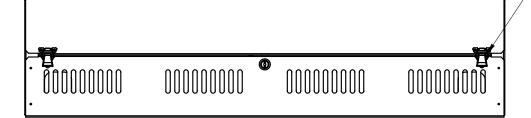

APPROVED

2pc Quick Latch

DESCRIPTION

|                                                                                                                                              | NAME                                                                                                 | DATE                                                                                               | ELECTRONICS CO.                                                                                                        | DANDR-ANS    | II-A SIZE          |
|----------------------------------------------------------------------------------------------------------------------------------------------|------------------------------------------------------------------------------------------------------|----------------------------------------------------------------------------------------------------|------------------------------------------------------------------------------------------------------------------------|--------------|--------------------|
| DRAWN                                                                                                                                        | B.WEBB                                                                                               | 13/03/12                                                                                           | Daw                                                                                                                    | APRIL 1,2009 | ·   A              |
| CHECKED                                                                                                                                      |                                                                                                      |                                                                                                    | Path: \\server-file\data\MECH ENG\ARCH<br>File: 934-0526C Custom Storage<br>Date: Friday, December 21, 2012 8:56:22 AA |              | 26C Electronic Sto |
| THE INFORMATION CONTAINED WITHIN THIS DRAWING IS PROPRIETARY AND CONFIDENTIAL. AND IS THE SOLE PROPERTY OF DandR ELECTRONICS CO. LTD. IT MAY |                                                                                                      | CONTAINED                                                                                          | DESCRIPTION:                                                                                                           |              |                    |
| PROPRIE                                                                                                                                      | THIN THIS DRA<br>TARY AND C<br>AND IS THE S<br>ROPERTY OF                                            | AWING IS<br>CONFIDENTIAL.<br>SOLE<br>DandR                                                         | 40x18<br>Custom Electro                                                                                                | -            | age                |
| PROPRIE PELECTI NOT BE OR                                                                                                                    | THIN THIS DRA<br>TARY AND C<br>AND IS THE S<br>ROPERTY OF<br>RONICS CO.<br>REPRODUCE<br>IN PART WITH | AWING IS<br>CONFIDENTIAL.<br>SOLE<br>DandR<br>LTD. IT MAY<br>ED AT WHOLE<br>HOUT THE               | Custom Electro                                                                                                         | -            |                    |
| PROPRIE PELECTI NOT BE OR WRITTE                                                                                                             | THIN THIS DRA<br>TARY AND C<br>AND IS THE S<br>ROPERTY OF<br>RONICS CO.<br>REPRODUCE<br>IN PART WITH | AWING IS<br>CONFIDENTIAL.<br>SOLE<br>DandR<br>LTD. IT MAY<br>ED AT WHOLE<br>HOUT THE<br>N OF DandR | Custom Electro                                                                                                         | onic Store   |                    |