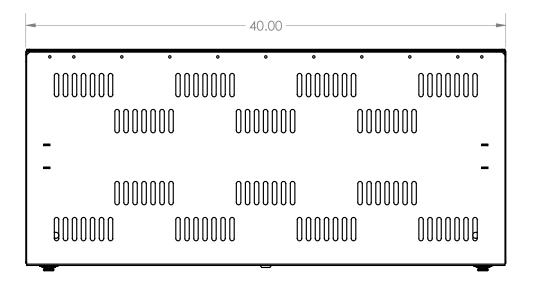

APPROVED

2pc Quick Latch

DESCRIPTION

|                                                                                                                                              | NAME                                                                                                 | DATE                                                                                               | ELECTRONICS CO.                                                                                                        | DANDR-ANS    | II-A SIZE          |
|----------------------------------------------------------------------------------------------------------------------------------------------|------------------------------------------------------------------------------------------------------|----------------------------------------------------------------------------------------------------|------------------------------------------------------------------------------------------------------------------------|--------------|--------------------|
| DRAWN                                                                                                                                        | B.WEBB                                                                                               | 13/03/12                                                                                           | Daw                                                                                                                    | APRIL 1,2009 | ·   A              |
| CHECKED                                                                                                                                      |                                                                                                      |                                                                                                    | Path: \\server-file\data\MECH ENG\ARCH<br>File: 934-0526C Custom Storage<br>Date: Friday, December 21, 2012 8:56:22 AA |              | 26C Electronic Sto |
| THE INFORMATION CONTAINED WITHIN THIS DRAWING IS PROPRIETARY AND CONFIDENTIAL. AND IS THE SOLE PROPERTY OF DandR ELECTRONICS CO. LTD. IT MAY |                                                                                                      | CONTAINED                                                                                          | DESCRIPTION:                                                                                                           |              |                    |
| PROPRIE                                                                                                                                      | THIN THIS DRA<br>TARY AND C<br>AND IS THE S<br>ROPERTY OF                                            | AWING IS<br>CONFIDENTIAL.<br>SOLE<br>DandR                                                         | 40x18<br>Custom Electro                                                                                                | -            | age                |
| PROPRIE PELECTI NOT BE OR                                                                                                                    | THIN THIS DRA<br>TARY AND C<br>AND IS THE S<br>ROPERTY OF<br>RONICS CO.<br>REPRODUCE<br>IN PART WITH | AWING IS<br>CONFIDENTIAL.<br>SOLE<br>DandR<br>LTD. IT MAY<br>ED AT WHOLE<br>HOUT THE               | Custom Electro                                                                                                         | -            |                    |
| PROPRIE PELECTI NOT BE OR WRITTE                                                                                                             | THIN THIS DRA<br>TARY AND C<br>AND IS THE S<br>ROPERTY OF<br>RONICS CO.<br>REPRODUCE<br>IN PART WITH | AWING IS<br>CONFIDENTIAL.<br>SOLE<br>DandR<br>LTD. IT MAY<br>ED AT WHOLE<br>HOUT THE<br>N OF DandR | Custom Electro                                                                                                         | onic Store   |                    |