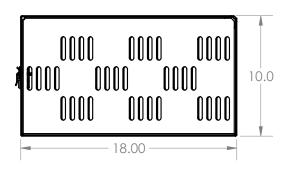

APPROVED

2pc Quick Latch

DESCRIPTION

|                                                                                                                                              | NAME                                                                                                 | DATE                                                                                               | ELECTRONICS CO.                                                                                                        | DANDR-ANS    | II-A SIZE          |
|----------------------------------------------------------------------------------------------------------------------------------------------|------------------------------------------------------------------------------------------------------|----------------------------------------------------------------------------------------------------|------------------------------------------------------------------------------------------------------------------------|--------------|--------------------|
| DRAWN                                                                                                                                        | B.WEBB                                                                                               | 13/03/12                                                                                           | Daw                                                                                                                    | APRIL 1,2009 | ·   A              |
| CHECKED                                                                                                                                      |                                                                                                      |                                                                                                    | Path: \\server-file\data\MECH ENG\ARCH<br>File: 934-0526C Custom Storage<br>Date: Friday, December 21, 2012 8:56:22 AA |              | 26C Electronic Sto |
| THE INFORMATION CONTAINED WITHIN THIS DRAWING IS PROPRIETARY AND CONFIDENTIAL. AND IS THE SOLE PROPERTY OF DandR ELECTRONICS CO. LTD. IT MAY |                                                                                                      | CONTAINED                                                                                          | DESCRIPTION:                                                                                                           |              |                    |
| PROPRIE                                                                                                                                      | THIN THIS DRA<br>TARY AND C<br>AND IS THE S<br>ROPERTY OF                                            | AWING IS<br>CONFIDENTIAL.<br>SOLE<br>DandR                                                         | 40x18<br>Custom Electro                                                                                                | -            | age                |
| PROPRIE PELECTI NOT BE OR                                                                                                                    | THIN THIS DRA<br>TARY AND C<br>AND IS THE S<br>ROPERTY OF<br>RONICS CO.<br>REPRODUCE<br>IN PART WITH | AWING IS<br>CONFIDENTIAL.<br>SOLE<br>DandR<br>LTD. IT MAY<br>ED AT WHOLE<br>HOUT THE               | Custom Electro                                                                                                         | -            |                    |
| PROPRIE PELECTI NOT BE OR WRITTE                                                                                                             | THIN THIS DRA<br>TARY AND C<br>AND IS THE S<br>ROPERTY OF<br>RONICS CO.<br>REPRODUCE<br>IN PART WITH | AWING IS<br>CONFIDENTIAL.<br>SOLE<br>DandR<br>LTD. IT MAY<br>ED AT WHOLE<br>HOUT THE<br>N OF DandR | Custom Electro                                                                                                         | onic Store   |                    |