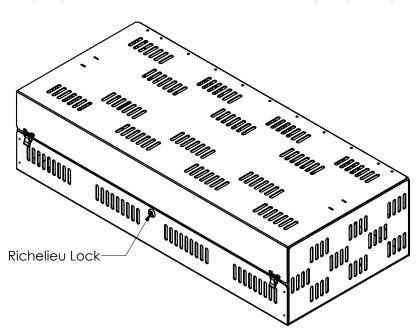

APPROVED

2pc Quick Latch

DESCRIPTION

|                                                                                                                                              | NAME                                                                                                 | DATE                                                                                               | ELECTRONICS CO.                                                                                                        | DANDR-ANS    | II-A SIZE          |
|----------------------------------------------------------------------------------------------------------------------------------------------|------------------------------------------------------------------------------------------------------|----------------------------------------------------------------------------------------------------|------------------------------------------------------------------------------------------------------------------------|--------------|--------------------|
| DRAWN                                                                                                                                        | B.WEBB                                                                                               | 13/03/12                                                                                           | Daw                                                                                                                    | APRIL 1,2009 | ·   A              |
| CHECKED                                                                                                                                      |                                                                                                      |                                                                                                    | Path: \\server-file\data\MECH ENG\ARCH<br>File: 934-0526C Custom Storage<br>Date: Friday, December 21, 2012 8:56:22 AA |              | 26C Electronic Sto |
| THE INFORMATION CONTAINED WITHIN THIS DRAWING IS PROPRIETARY AND CONFIDENTIAL. AND IS THE SOLE PROPERTY OF DandR ELECTRONICS CO. LTD. IT MAY |                                                                                                      | CONTAINED                                                                                          | DESCRIPTION:                                                                                                           |              |                    |
| PROPRIE                                                                                                                                      | THIN THIS DRA<br>TARY AND C<br>AND IS THE S<br>ROPERTY OF                                            | AWING IS<br>CONFIDENTIAL.<br>SOLE<br>DandR                                                         | 40x18<br>Custom Electro                                                                                                | -            | age                |
| PROPRIE PELECTI NOT BE OR                                                                                                                    | THIN THIS DRA<br>TARY AND C<br>AND IS THE S<br>ROPERTY OF<br>RONICS CO.<br>REPRODUCE<br>IN PART WITH | AWING IS<br>CONFIDENTIAL.<br>SOLE<br>DandR<br>LTD. IT MAY<br>ED AT WHOLE<br>HOUT THE               | Custom Electro                                                                                                         | -            |                    |
| PROPRIE PELECTI NOT BE OR WRITTE                                                                                                             | THIN THIS DRA<br>TARY AND C<br>AND IS THE S<br>ROPERTY OF<br>RONICS CO.<br>REPRODUCE<br>IN PART WITH | AWING IS<br>CONFIDENTIAL.<br>SOLE<br>DandR<br>LTD. IT MAY<br>ED AT WHOLE<br>HOUT THE<br>N OF DandR | Custom Electro                                                                                                         | onic Store   |                    |