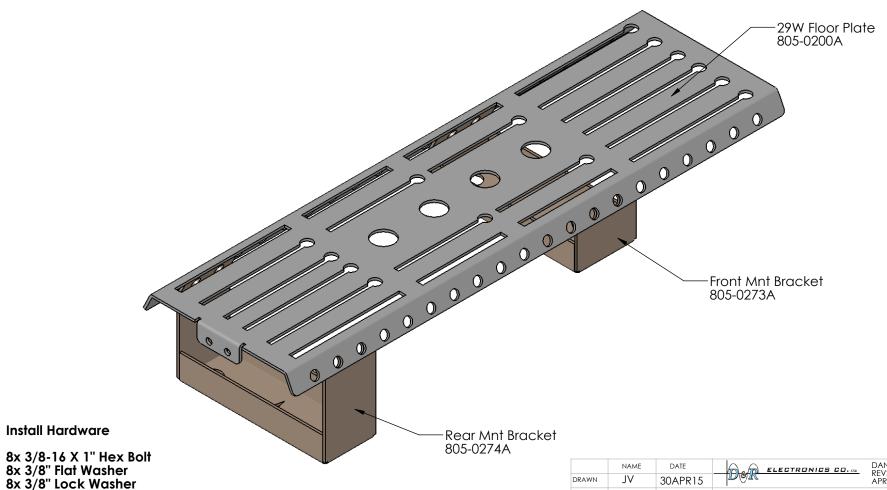

## **NOTES**

**Install Hardware** 

DO NOT BAG FLOOR PLATE **BAG BRACKETS AND HARDWARE IN INDIVIDUAL BAGS** 

INSTALL BRACKETS WITH ARROW POINTING TOWARDS THE FRONT OF THE VEHICLE

| DRAWN                                                                                                                                        | NAME<br>JV | 30APR15               | DOR ELECTRON                                                                                                                       | ICS CO.M     | DANDR-ANS<br>REV2<br>APRIL 1,2009 |             |
|----------------------------------------------------------------------------------------------------------------------------------------------|------------|-----------------------|------------------------------------------------------------------------------------------------------------------------------------|--------------|-----------------------------------|-------------|
| CHECKED                                                                                                                                      | AD         | 30APR15               | Path: \\server-file\data\M\MECH_DESIGN\2015 F150 Floor Plate Kit\<br>File: 905-0135A<br>Date: Thursday, April 30, 2015 11:52:27 AM |              |                                   |             |
| THE INFORMATION CONTAINED WITHIN THIS DRAWING IS PROPRIETARY AND CONFIDENTIAL. AND IS THE SOLE PROPERTY OF DONDR ELECTRONICS CO. LID. IT MAY |            |                       | 2015 F150 Floor Plate Kit                                                                                                          |              |                                   |             |
| NOT BE REPRODUCED AT WHOLE<br>OR IN PART WITHOUT THE<br>WRITTEN PERMISSION OF DandR<br>ELECTRONICS CO. LTD.                                  |            | MFG. NO.<br>905-0135A | CATAL                                                                                                                              | CATALOG. NO. |                                   |             |
|                                                                                                                                              |            |                       | USED ON: 9XX-XXXX                                                                                                                  | 1            | SH                                | HEET 1 OF 1 |
| FINISH Mi                                                                                                                                    | dnight Blo | ack Wrinkle           | MATERIAL 10 ga CRS                                                                                                                 |              | RE                                | v. <b>O</b> |