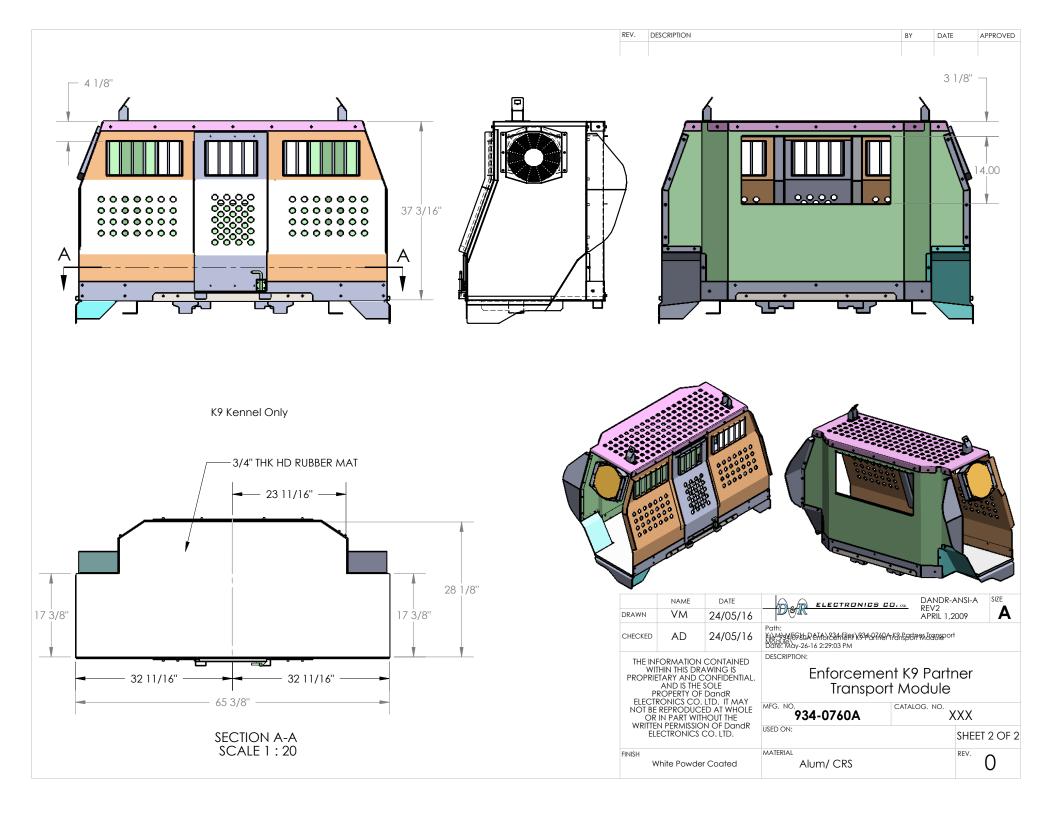

REV. DESCRIPTION BY DATE APPROVED

DRIVER SIDE WINDOW GUARD ONLY

NOTE: 1 pair 14in Light Duty Slides

DRAWING APPROVED NAME:
DATE:

SIGNATURE:

| DRAWN                                                                                                                                        | NAME | DATE 24/05/16 | De.                                                                                                                                                                                                                                                                                                                                                                                                                                                                                                                                                                                                                                                                                                                                                                                                                                                                                                                                                                                                                                                                                                                                                                                                                                                                                                                                                                                                                                                                                                                                                                                                                                                                                                                                                                                                                                                                                                                                                                                                                                                                                                                               | R ELECTRONICS C | DANDR-A<br>REV2<br>APRIL 1,2 |         | SIZE   |
|----------------------------------------------------------------------------------------------------------------------------------------------|------|---------------|-----------------------------------------------------------------------------------------------------------------------------------------------------------------------------------------------------------------------------------------------------------------------------------------------------------------------------------------------------------------------------------------------------------------------------------------------------------------------------------------------------------------------------------------------------------------------------------------------------------------------------------------------------------------------------------------------------------------------------------------------------------------------------------------------------------------------------------------------------------------------------------------------------------------------------------------------------------------------------------------------------------------------------------------------------------------------------------------------------------------------------------------------------------------------------------------------------------------------------------------------------------------------------------------------------------------------------------------------------------------------------------------------------------------------------------------------------------------------------------------------------------------------------------------------------------------------------------------------------------------------------------------------------------------------------------------------------------------------------------------------------------------------------------------------------------------------------------------------------------------------------------------------------------------------------------------------------------------------------------------------------------------------------------------------------------------------------------------------------------------------------------|-----------------|------------------------------|---------|--------|
| CHECKED                                                                                                                                      | AD   | 24/05/16      | Path:<br>#IB-M-SMEG-BLA-AAN-834H-BIRFN 834-G1749A-148H-BIRTH 911-BIRTH 911-BIRT |                 |                              |         |        |
| THE INFORMATION CONTAINED WITHIN THIS DRAWING IS PROPRIETARY AND CONFIDENTIAL. AND IS THE SOLE PROPERTY OF DONAR FLECTRONICS CO. LTD. IT MAY |      |               | Enforcement K9 Partner Transport Module                                                                                                                                                                                                                                                                                                                                                                                                                                                                                                                                                                                                                                                                                                                                                                                                                                                                                                                                                                                                                                                                                                                                                                                                                                                                                                                                                                                                                                                                                                                                                                                                                                                                                                                                                                                                                                                                                                                                                                                                                                                                                           |                 |                              |         |        |
| NOT BE REPRODUCED AT WHOLE<br>OR IN PART WITHOUT THE<br>WRITTEN PERMISSION OF DandR<br>ELECTRONICS CO. LTD.                                  |      |               | MFG. NO.                                                                                                                                                                                                                                                                                                                                                                                                                                                                                                                                                                                                                                                                                                                                                                                                                                                                                                                                                                                                                                                                                                                                                                                                                                                                                                                                                                                                                                                                                                                                                                                                                                                                                                                                                                                                                                                                                                                                                                                                                                                                                                                          | 934-0760A       | CATALOG. NO.                 | OG. NO. |        |
|                                                                                                                                              |      |               | USED ON:                                                                                                                                                                                                                                                                                                                                                                                                                                                                                                                                                                                                                                                                                                                                                                                                                                                                                                                                                                                                                                                                                                                                                                                                                                                                                                                                                                                                                                                                                                                                                                                                                                                                                                                                                                                                                                                                                                                                                                                                                                                                                                                          |                 |                              | SHEET   | 1 OF 2 |
| FINISH                                                                                                                                       |      |               | MATERIAL Alum/ CRS                                                                                                                                                                                                                                                                                                                                                                                                                                                                                                                                                                                                                                                                                                                                                                                                                                                                                                                                                                                                                                                                                                                                                                                                                                                                                                                                                                                                                                                                                                                                                                                                                                                                                                                                                                                                                                                                                                                                                                                                                                                                                                                |                 |                              | REV.    | 0      |

SEE Sheet 2 for Dimensions