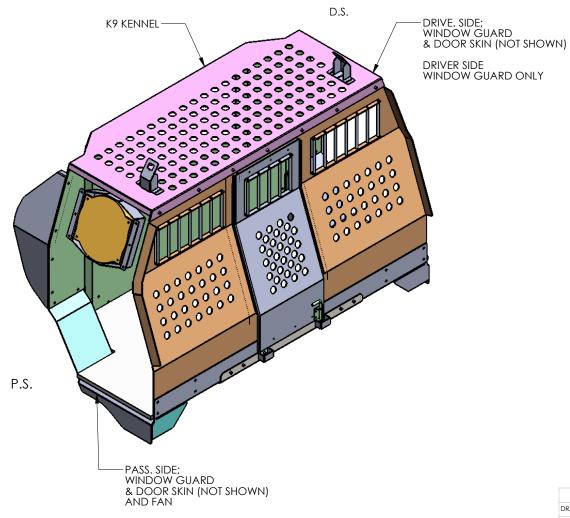

REV. DESCRIPTION BY DATE APPROVED

DRIVER SIDE WINDOW GUARD ONLY

NOTE: 1 pair 14in Light Duty Slides

DRAWING APPROVED NAME:
DATE:

SIGNATURE:

| DRAWN                                                                                                                                        | NAME | DATE 24/05/16 | De.                                                                                                                                                                                                                                                                                                                                                                                                                                                                                                                                                                                                                                                                                                                                                                                                                                                                                                                                                                                                                                                                                                                                                                                                                                                                                                                                                                                                                                                                                                                                                                                                                                                                                                                                                                                                                                                                                                                                                                                                                                                                                                                               | R ELECTRONICS C | DANDR-A<br>REV2<br>APRIL 1,2 |         | SIZE   |
|----------------------------------------------------------------------------------------------------------------------------------------------|------|---------------|-----------------------------------------------------------------------------------------------------------------------------------------------------------------------------------------------------------------------------------------------------------------------------------------------------------------------------------------------------------------------------------------------------------------------------------------------------------------------------------------------------------------------------------------------------------------------------------------------------------------------------------------------------------------------------------------------------------------------------------------------------------------------------------------------------------------------------------------------------------------------------------------------------------------------------------------------------------------------------------------------------------------------------------------------------------------------------------------------------------------------------------------------------------------------------------------------------------------------------------------------------------------------------------------------------------------------------------------------------------------------------------------------------------------------------------------------------------------------------------------------------------------------------------------------------------------------------------------------------------------------------------------------------------------------------------------------------------------------------------------------------------------------------------------------------------------------------------------------------------------------------------------------------------------------------------------------------------------------------------------------------------------------------------------------------------------------------------------------------------------------------------|-----------------|------------------------------|---------|--------|
| CHECKED                                                                                                                                      | AD   | 24/05/16      | Path:<br>#IB-M-SMEG-BLA-AAN-834H-BIRFN 834-G1749A-148H-BIRTH 911-BIRTH 911-BIRT |                 |                              |         |        |
| THE INFORMATION CONTAINED WITHIN THIS DRAWING IS PROPRIETARY AND CONFIDENTIAL. AND IS THE SOLE PROPERTY OF DONAR FLECTRONICS CO. LTD. IT MAY |      |               | Enforcement K9 Partner Transport Module                                                                                                                                                                                                                                                                                                                                                                                                                                                                                                                                                                                                                                                                                                                                                                                                                                                                                                                                                                                                                                                                                                                                                                                                                                                                                                                                                                                                                                                                                                                                                                                                                                                                                                                                                                                                                                                                                                                                                                                                                                                                                           |                 |                              |         |        |
| NOT BE REPRODUCED AT WHOLE<br>OR IN PART WITHOUT THE<br>WRITTEN PERMISSION OF DandR<br>ELECTRONICS CO. LTD.                                  |      |               | MFG. NO.                                                                                                                                                                                                                                                                                                                                                                                                                                                                                                                                                                                                                                                                                                                                                                                                                                                                                                                                                                                                                                                                                                                                                                                                                                                                                                                                                                                                                                                                                                                                                                                                                                                                                                                                                                                                                                                                                                                                                                                                                                                                                                                          | 934-0760A       | CATALOG. NO.                 | OG. NO. |        |
|                                                                                                                                              |      |               | USED ON:                                                                                                                                                                                                                                                                                                                                                                                                                                                                                                                                                                                                                                                                                                                                                                                                                                                                                                                                                                                                                                                                                                                                                                                                                                                                                                                                                                                                                                                                                                                                                                                                                                                                                                                                                                                                                                                                                                                                                                                                                                                                                                                          |                 |                              | SHEET   | 1 OF 2 |
| FINISH                                                                                                                                       |      |               | MATERIAL Alum/ CRS                                                                                                                                                                                                                                                                                                                                                                                                                                                                                                                                                                                                                                                                                                                                                                                                                                                                                                                                                                                                                                                                                                                                                                                                                                                                                                                                                                                                                                                                                                                                                                                                                                                                                                                                                                                                                                                                                                                                                                                                                                                                                                                |                 |                              | REV.    | 0      |

SEE Sheet 2 for Dimensions