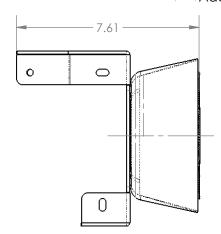

|  | 2 |  |
|--|---|--|
|  |   |  |
|  |   |  |

PartNo

835-0037A

QTY.

1

| 7.55 |  |          | J        |
|------|--|----------|----------|
|      |  | — 8.83 — | <b>-</b> |