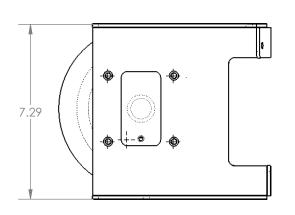

|  | 2 |  |
|--|---|--|
|  |   |  |
|  |   |  |

PartNo

835-0037A

QTY.

1

| 7.55 |  |          | J        |
|------|--|----------|----------|
|      |  | — 8.83 — | <b>-</b> |