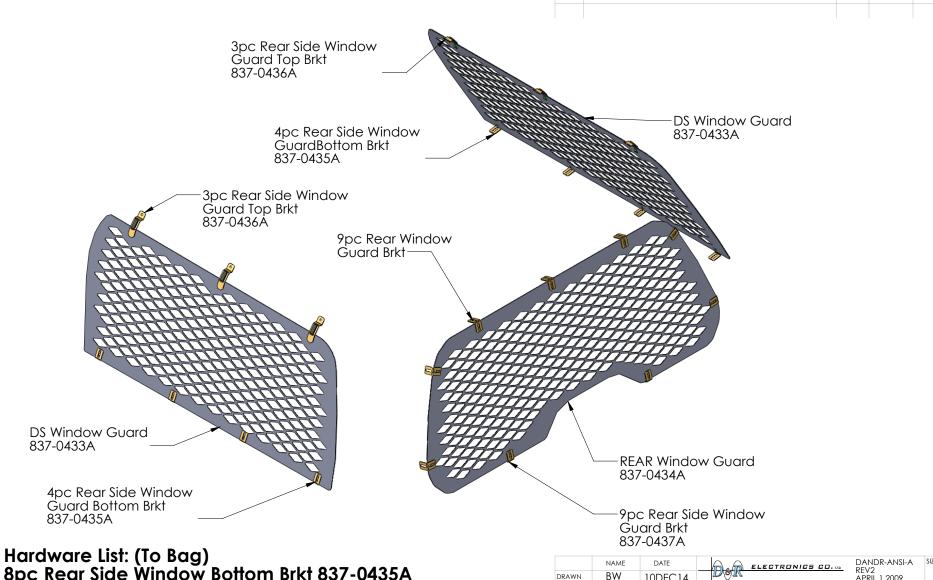

DESCRIPTION

8pc Rear Side Window Bottom Brkt 837-0435A
6pc Rear Side Window Top Brkt 837-0436A
9pc Rear Window Guard Brkt 837-0437A
18pc 10-32 x 1/2 Screw
42pc #10 Flat Washer
18pc 10-32 Nyloc Nut
18pc #14 Self Tapping screw 1in
18pc 1/4 Flat Washer