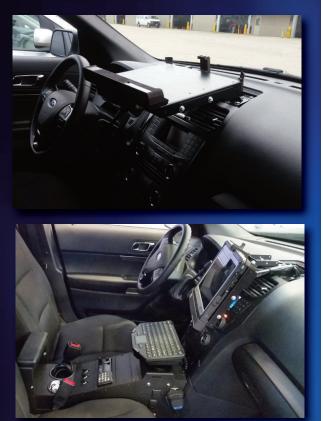

## CF33 DOCKING STATION MOUNT

## SHOWN IN FORD UTILITY INTERCEPTOR ON DASH DOCK

Panasonic Toughbook 33 tablet Ultra-thin rugged lightweight docking solution. Design to ensure safety in accidents and during airbag deployment, in addition to daily use and operation of docking station.