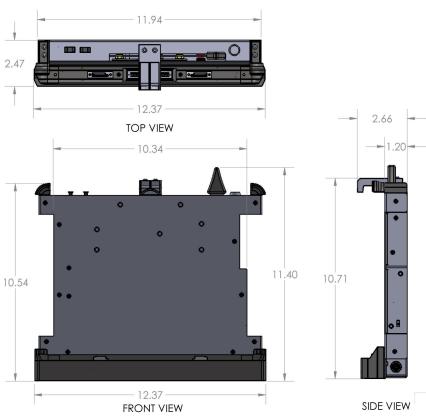

## CF33 DOCKING STATION MOUNT

## SHOWN IN FORD UTILITY INTERCEPTOR ON DASH DOCK

Panasonic Toughbook 33 tablet Ultra-thin rugged lightweight docking solution. Design to ensure safety in accidents and during airbag deployment, in addition to daily use and operation of docking station.