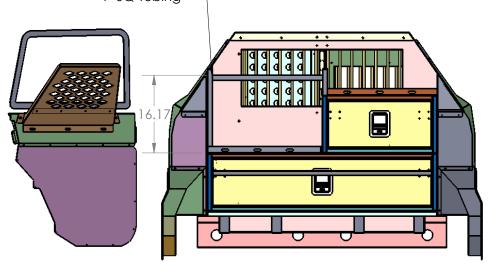

| DRAWN                                                                                                            | MAME<br>MQ | DATE 29JUL15               | DOR ELEC                                                                                                     | TRONICS CO. 576 | DANDR-ANSI-A<br>REV2<br>APRIL 1,2009 | SIZE      |
|------------------------------------------------------------------------------------------------------------------|------------|----------------------------|--------------------------------------------------------------------------------------------------------------|-----------------|--------------------------------------|-----------|
| CHECKED                                                                                                          | AD         | 29JUL15                    | Path: Y:\M\MECH_DESIGN\2015 Tahoe K9 Barrie Police\ File: 934-0714A Date: Thursday, July 30, 2015 1:49:40 PM |                 |                                      |           |
| THE INFORMATION CONTAINED WITHIN THIS DRAWING IS PROPRIETARY AND CONFIDENTIAL. AND IS THE SOLE PROPERTY OF DandR |            |                            | Tahoe 2015 K9 Kennel With Center Door Ass'y Airbag Complied                                                  |                 |                                      |           |
| ELECTRONICS CO. LTD. IT MAY<br>NOT BE REPRODUCED AT WHOLE<br>OR IN PART WITHOUT THE                              |            | MFG. NO.<br><b>934-071</b> |                                                                                                              | CATALOG. NO.    |                                      |           |
| WRITTEN PERMISSION OF DandR<br>ELECTRONICS CO. LTD.                                                              |            |                            | USED ON:                                                                                                     |                 | SHE                                  | ET 3 OF 3 |
| FINISH                                                                                                           |            |                            | 0.125" ALUM / 12 GA CRS                                                                                      |                 |                                      | 0         |