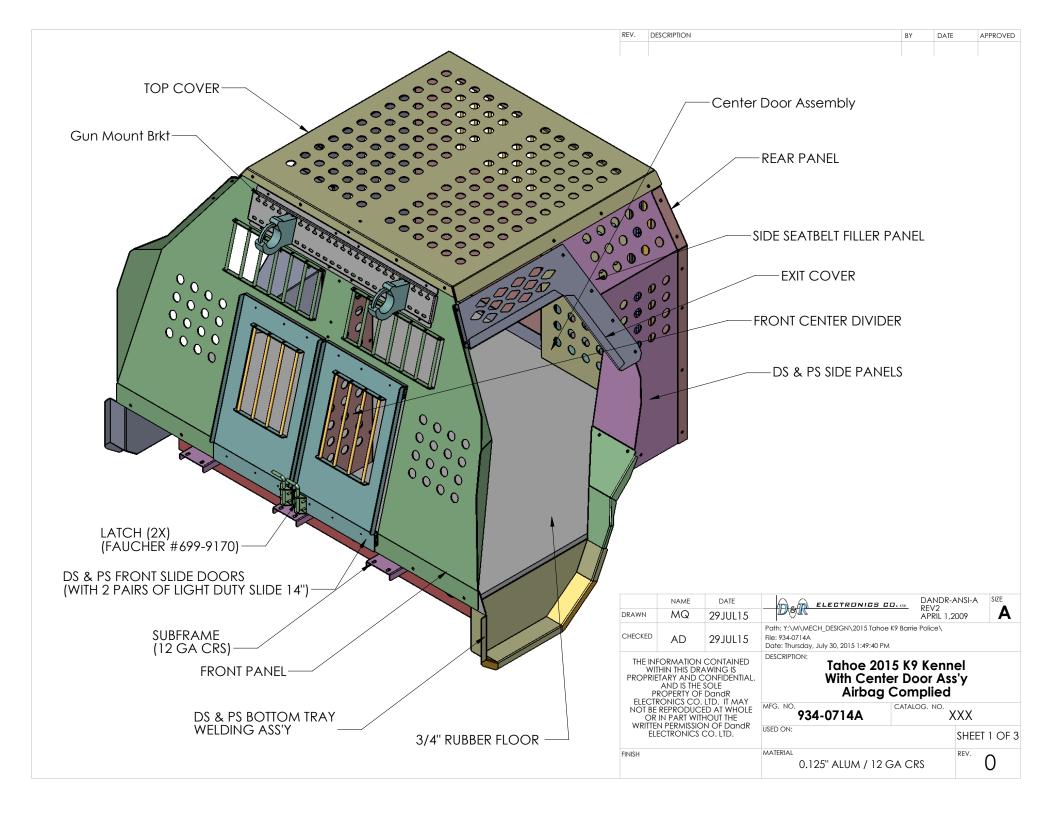

| DRAWN                                                                                                            | MAME<br>MQ | DATE 29JUL15               | DOR ELEC                                                                                                     | TRONICS CO. 576 | DANDR-ANSI-A<br>REV2<br>APRIL 1,2009 | SIZE      |
|------------------------------------------------------------------------------------------------------------------|------------|----------------------------|--------------------------------------------------------------------------------------------------------------|-----------------|--------------------------------------|-----------|
| CHECKED                                                                                                          | AD         | 29JUL15                    | Path: Y:\M\MECH_DESIGN\2015 Tahoe K9 Barrie Police\ File: 934-0714A Date: Thursday, July 30, 2015 1:49:40 PM |                 |                                      |           |
| THE INFORMATION CONTAINED WITHIN THIS DRAWING IS PROPRIETARY AND CONFIDENTIAL. AND IS THE SOLE PROPERTY OF DandR |            |                            | Tahoe 2015 K9 Kennel With Center Door Ass'y Airbag Complied                                                  |                 |                                      |           |
| ELECTRONICS CO. LTD. IT MAY<br>NOT BE REPRODUCED AT WHOLE<br>OR IN PART WITHOUT THE                              |            | MFG. NO.<br><b>934-071</b> |                                                                                                              | CATALOG. NO.    |                                      |           |
| WRITTEN PERMISSION OF DandR<br>ELECTRONICS CO. LTD.                                                              |            |                            | USED ON:                                                                                                     |                 | SHE                                  | ET 3 OF 3 |
| FINISH                                                                                                           |            |                            | 0.125" ALUM / 12 GA CRS                                                                                      |                 |                                      | 0         |