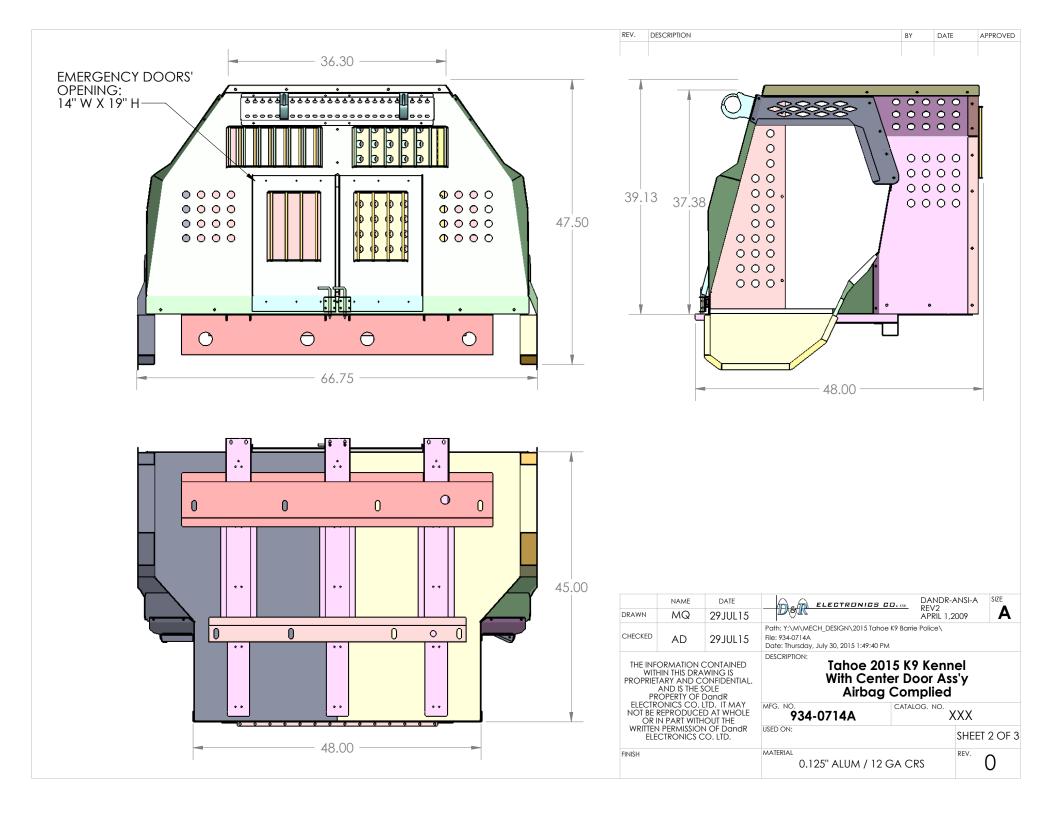

| DRAWN                                                                                                            | MAME<br>MQ | DATE 29JUL15               | DOR ELEC                                                                                                     | TRONICS CO. 576 | DANDR-ANSI-A<br>REV2<br>APRIL 1,2009 | SIZE      |
|------------------------------------------------------------------------------------------------------------------|------------|----------------------------|--------------------------------------------------------------------------------------------------------------|-----------------|--------------------------------------|-----------|
| CHECKED                                                                                                          | AD         | 29JUL15                    | Path: Y:\M\MECH_DESIGN\2015 Tahoe K9 Barrie Police\ File: 934-0714A Date: Thursday, July 30, 2015 1:49:40 PM |                 |                                      |           |
| THE INFORMATION CONTAINED WITHIN THIS DRAWING IS PROPRIETARY AND CONFIDENTIAL. AND IS THE SOLE PROPERTY OF DandR |            |                            | Tahoe 2015 K9 Kennel With Center Door Ass'y Airbag Complied                                                  |                 |                                      |           |
| ELECTRONICS CO. LTD. IT MAY<br>NOT BE REPRODUCED AT WHOLE<br>OR IN PART WITHOUT THE                              |            | MFG. NO.<br><b>934-071</b> |                                                                                                              | CATALOG. NO.    |                                      |           |
| WRITTEN PERMISSION OF DandR<br>ELECTRONICS CO. LTD.                                                              |            |                            | USED ON:                                                                                                     |                 | SHE                                  | ET 3 OF 3 |
| FINISH                                                                                                           |            |                            | 0.125" ALUM / 12 GA CRS                                                                                      |                 |                                      | 0         |