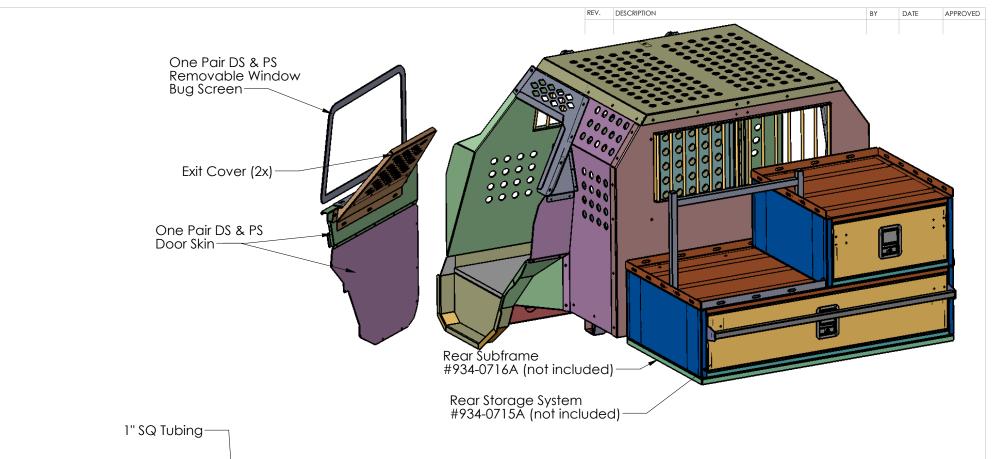

| DRAWN                                                                                                            | MAME<br>MQ | DATE 29JUL15               | DOR ELEC                                                                                                     | TRONICS CO. 576 | DANDR-ANSI-A<br>REV2<br>APRIL 1,2009 | SIZE      |
|------------------------------------------------------------------------------------------------------------------|------------|----------------------------|--------------------------------------------------------------------------------------------------------------|-----------------|--------------------------------------|-----------|
| CHECKED                                                                                                          | AD         | 29JUL15                    | Path: Y:\M\MECH_DESIGN\2015 Tahoe K9 Barrie Police\ File: 934-0714A Date: Thursday, July 30, 2015 1:49:40 PM |                 |                                      |           |
| THE INFORMATION CONTAINED WITHIN THIS DRAWING IS PROPRIETARY AND CONFIDENTIAL. AND IS THE SOLE PROPERTY OF DandR |            |                            | Tahoe 2015 K9 Kennel With Center Door Ass'y Airbag Complied                                                  |                 |                                      |           |
| ELECTRONICS CO. LTD. IT MAY<br>NOT BE REPRODUCED AT WHOLE<br>OR IN PART WITHOUT THE                              |            | MFG. NO.<br><b>934-071</b> |                                                                                                              | CATALOG. NO.    |                                      |           |
| WRITTEN PERMISSION OF DandR<br>ELECTRONICS CO. LTD.                                                              |            |                            | USED ON:                                                                                                     |                 | SHE                                  | ET 3 OF 3 |
| FINISH                                                                                                           |            |                            | 0.125" ALUM / 12 GA CRS                                                                                      |                 |                                      | 0         |