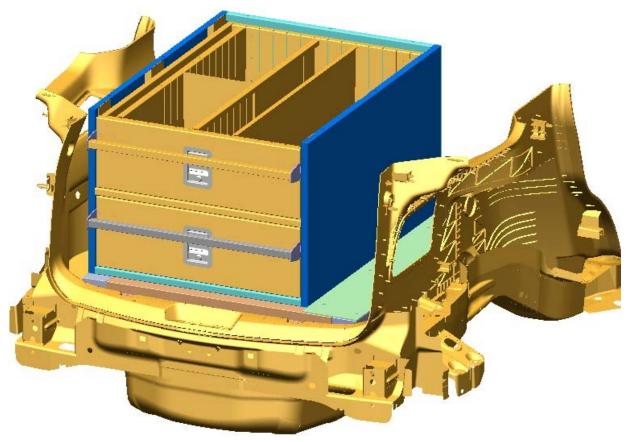

## Step 1 Sub-frame to Vehicle

Remove all necessary panels and place sub-frame as shown.

Step 4 Side Cover Panel Place Side Cover Panel Over the Sub-Frame and Secure using hardware provided.

Step 5 Cabinet on Sub-frame Place Cabinet on Sub-frame and secure using hardware provided.