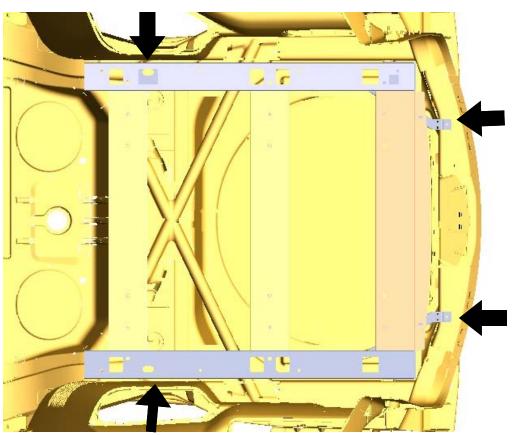

Step 2 Sub-frame to Vehicle Secure Sub-frame using hardware provided to the front and rear.