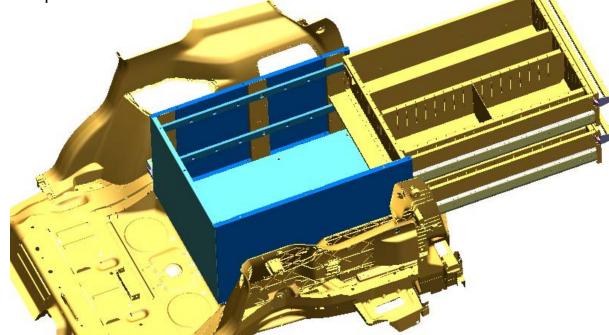

## Step 1 Sub-frame to Vehicle

Remove all necessary panels and place sub-frame as shown.

Step 4 Side Cover Panel Place Side Cover Panel Over the Sub-Frame and Secure using hardware provided.

Step 5 Cabinet on Sub-frame Place Cabinet on Sub-frame and secure using hardware provided.