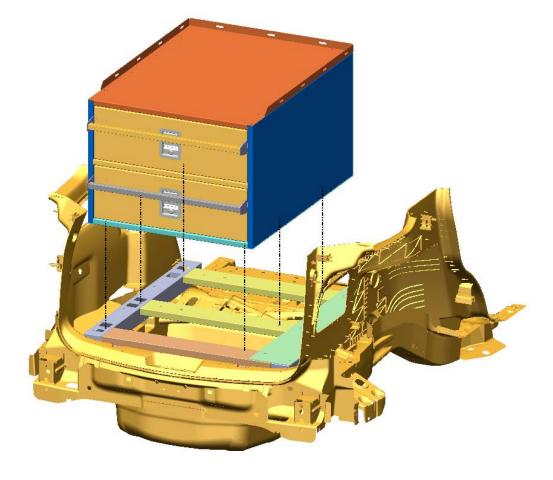

## Step 1 Sub-frame to Vehicle

Remove all necessary panels and place sub-frame as shown.

Step 4 Side Cover Panel Place Side Cover Panel Over the Sub-Frame and Secure using hardware provided.

Step 5 Cabinet on Sub-frame Place Cabinet on Sub-frame and secure using hardware provided.

### Cabinet on Sub-frame continued..

Ensure someone holds the cabinet down from the rear and then open drawers. Secure the Cabinet to the Sub-frame using hardware provided. Close Drawers and Replace Cabinet Top.