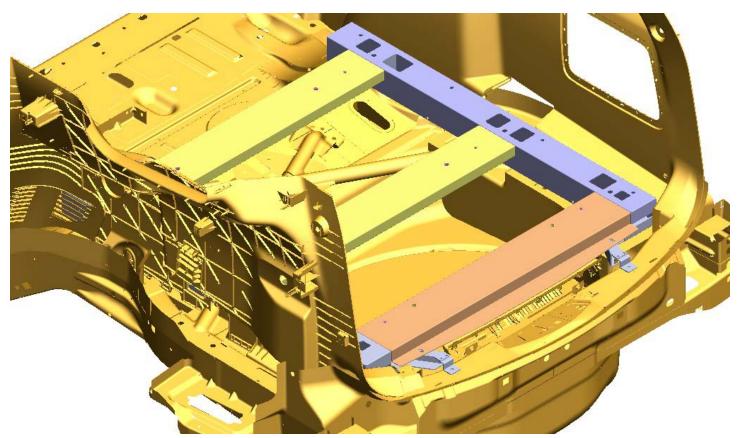

## Step 1 Sub-frame to Vehicle

Remove all necessary panels and place sub-frame as shown.

Step 4 Side Cover Panel Place Side Cover Panel Over the Sub-Frame and Secure using hardware provided.

Step 5 Cabinet on Sub-frame Place Cabinet on Sub-frame and secure using hardware provided.

Step 2 Sub-frame to Vehicle Secure Sub-frame using hardware provided to the front and rear.