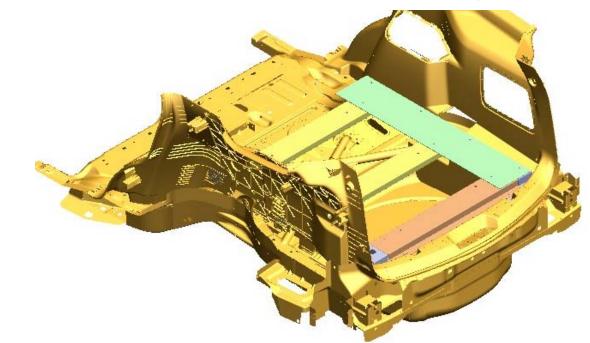

## Step 1 Sub-frame to Vehicle

Remove all necessary panels and place sub-frame as shown.

Step 4 Side Cover Panel Place Side Cover Panel Over the Sub-Frame and Secure using hardware provided.

Step 5 Cabinet on Sub-frame Place Cabinet on Sub-frame and secure using hardware provided.