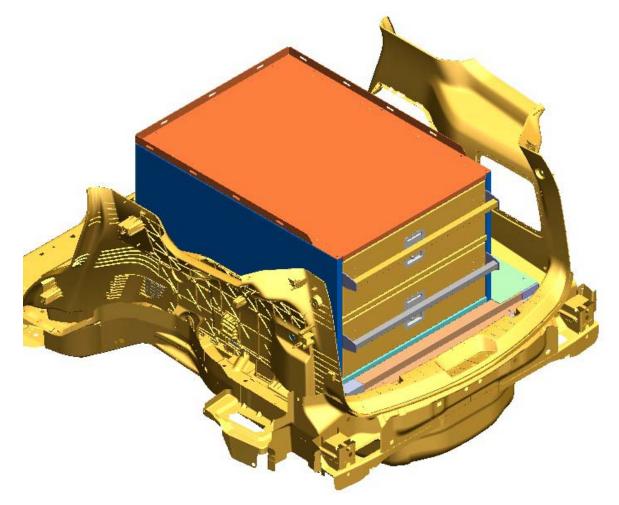

### Step 5 Cabinet on Sub-frame continued..

Remove Cabinet Top by unfastening the Bolts on top.

### Cabinet on Sub-frame continued..

Ensure someone holds the cabinet down from the rear and then open drawers. Secure the Cabinet to the Sub-frame using hardware provided. Close Drawers and Replace Cabinet Top.