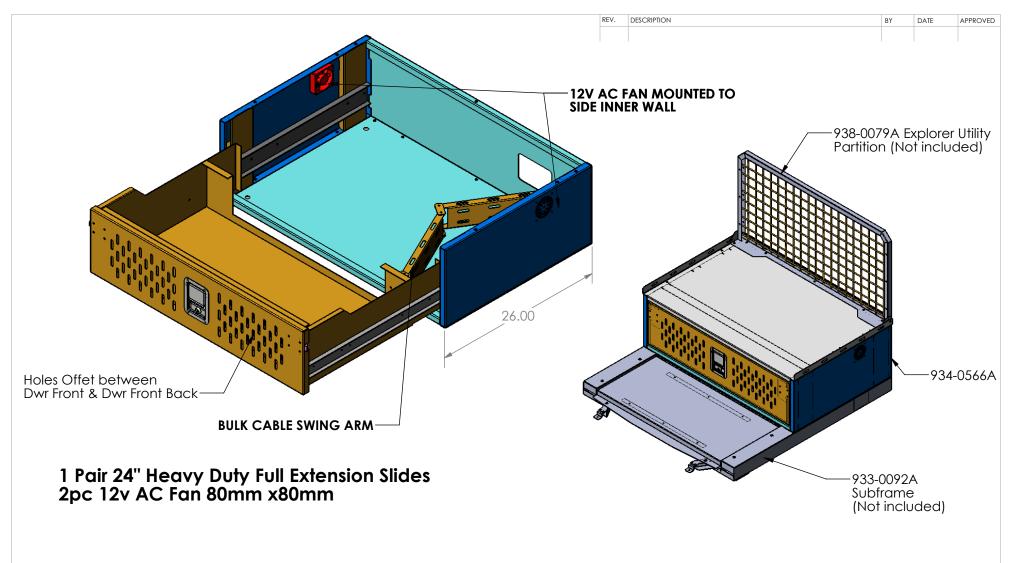

|                                                                                                                    | NAME        | DATE                   | A.A                                                                                                                            | ELECTRONICS CO | DANDR-A     | ANSI-A | SIZE   |
|--------------------------------------------------------------------------------------------------------------------|-------------|------------------------|--------------------------------------------------------------------------------------------------------------------------------|----------------|-------------|--------|--------|
| DRAWN                                                                                                              | BW          | 18OCT12                | DOW                                                                                                                            |                | APRIL 1,2   | 1009   | A      |
| CHECKED                                                                                                            |             |                        | Path: Y:\MECH ENG\MECH_DESIGN\Ford Explorer Electronics Storage\ File: 934-0566A Date: Wednesday, November 07, 2012 2:40:26 PM |                |             |        |        |
| THE INFORMATION CONTAINED WITHIN THIS DRAWING IS PROPRIETARY AND CONFIDENTIAL. AND IS THE SOLE PROPERTY OF DandR   |             |                        | Ford Interceptor Utility Electronics Storage                                                                                   |                |             |        |        |
| ELECTRONICS CO. LTD. IT MAY<br>NOT BE REPRODUCED AT WHOLE<br>OR IN PART WITHOUT THE<br>WRITTEN PERMISSION OF DandR |             | MFG. NO.<br><b>934</b> | -0566A                                                                                                                         | CATALOG. NO.   | ATALOG. NO. |        |        |
|                                                                                                                    | ECTRONICS ( |                        | USED ON:                                                                                                                       | <u>'</u>       |             | SHEET  | 1 OF 1 |
| FINISH<br>MIDNIC                                                                                                   | GHT BLAC    | K WRINKLE              | MATERIAL<br>12ga CRS / 0.090 ALUM                                                                                              |                |             | REV.   | 0      |