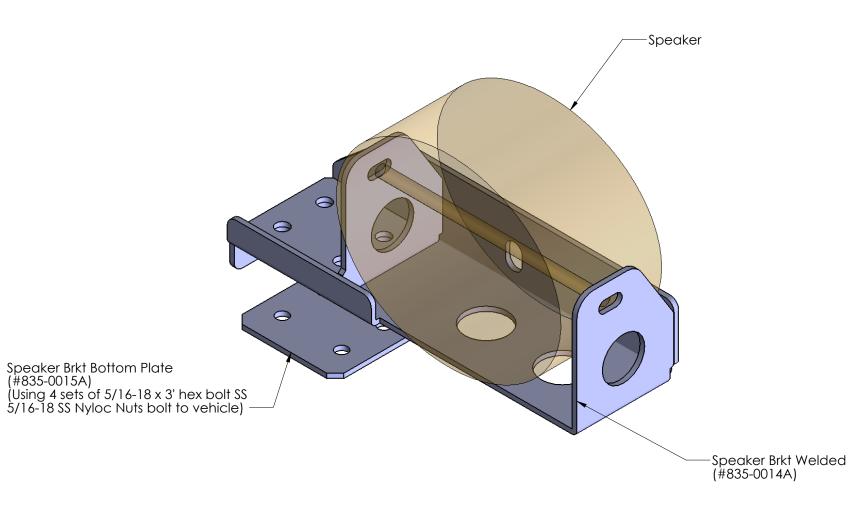

| DIMENSIONS ARE IN INCHES TOLERANCES: FRACTIONAL±1/32 ANGULAR: ±.10° TWO PLACE DECIMAL ±.010 THREE PLACE DECIMAL ±.005 |           | NAME | DATE                    | A.A                                                                        | ELECTRONICS CO. 470              |              |  |
|-----------------------------------------------------------------------------------------------------------------------|-----------|------|-------------------------|----------------------------------------------------------------------------|----------------------------------|--------------|--|
|                                                                                                                       | DRAWN     | MQ   |                         | Dok                                                                        | Darc                             |              |  |
|                                                                                                                       | CHECKED   |      |                         |                                                                            |                                  |              |  |
|                                                                                                                       | ENG APPR. |      |                         |                                                                            | Ford Taurus 2013<br>Speaker Brkt |              |  |
|                                                                                                                       | MFG APPR. |      |                         |                                                                            |                                  |              |  |
| MATERIAL 10 ga CRS                                                                                                    | Q.A.      |      |                         |                                                                            |                                  |              |  |
|                                                                                                                       | COMMENTS: |      |                         | Path: Y:\MECH ENG\MECH_DESIGN\2013 Taurus Speaker Brkt\<br>File: 935-0063A |                                  |              |  |
| FINISH                                                                                                                | SH SH     |      |                         | Date: Thursday, April 26, 2012 3:05:26 PM                                  |                                  |              |  |
| Zinc Plated<br>Semi-Gloss Black Ext.                                                                                  |           |      | SIZE DWG. NO. 935-0063A |                                                                            | REV.                             |              |  |
|                                                                                                                       |           |      |                         |                                                                            | USED ON:                         | SHEET 1 OF 1 |  |