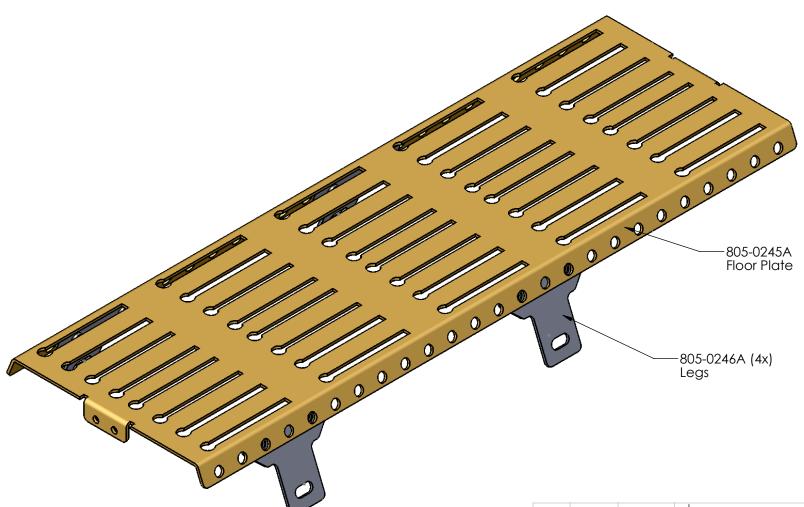

## **Hardware List**

8x - 3/8 x 3/4" Hex Bolt 8x - 3/8 Flat Washer 8x - 3/8 Lock Washer 2x - Spacers

|                                                                                                                                                                                                                                                 | NAME | DATE                                       | ELECTRONICS CO.                                                                                                                        | DANDR-ANSI-A<br>REV2 | SIZE   |
|-------------------------------------------------------------------------------------------------------------------------------------------------------------------------------------------------------------------------------------------------|------|--------------------------------------------|----------------------------------------------------------------------------------------------------------------------------------------|----------------------|--------|
| DRAWN                                                                                                                                                                                                                                           | JV   | 30JUL14                                    | Dev                                                                                                                                    | APRIL 1,2009         | Α      |
| CHECKED                                                                                                                                                                                                                                         | AD   | 30JUL14                                    | Path: \\server-file\data\MECH_ENG\MECH_DESIGN\2015 Tahoe Floor Plate Leg File: 905-0130A Date: Wednesday, October 08, 2014 11:33:35 AM |                      |        |
| THE INFORMATION CONTAINED WITHIN THIS DRAWING IS PROPRIETARY AND CONFIDENTIAL. AND IS THE SOLE PROPERTY OF DandR ELECTRONICS CO, LTD. IT MAY NOT BE REPRODUCED AT WHOLE OR IN PART WITHOUT THE WRITTEN PERMISSION OF DandR ELECTRONICS CO, LTD. |      | AWING IS<br>CONFIDENTIAL.<br>SOLE<br>DandR | Floor Plate and Legs<br>2015+ Tahoe/Suburban                                                                                           |                      |        |
|                                                                                                                                                                                                                                                 |      | ED AT WHOLE<br>HOUT THE                    | MFG. NO. 905-0130A                                                                                                                     | ATALOG. NO.          |        |
|                                                                                                                                                                                                                                                 |      |                                            | USED ON: 9XX-XXXX                                                                                                                      | SHEET                | 1 OF 1 |
| FINISH                                                                                                                                                                                                                                          |      |                                            | MATERIAL                                                                                                                               | REV.                 |        |