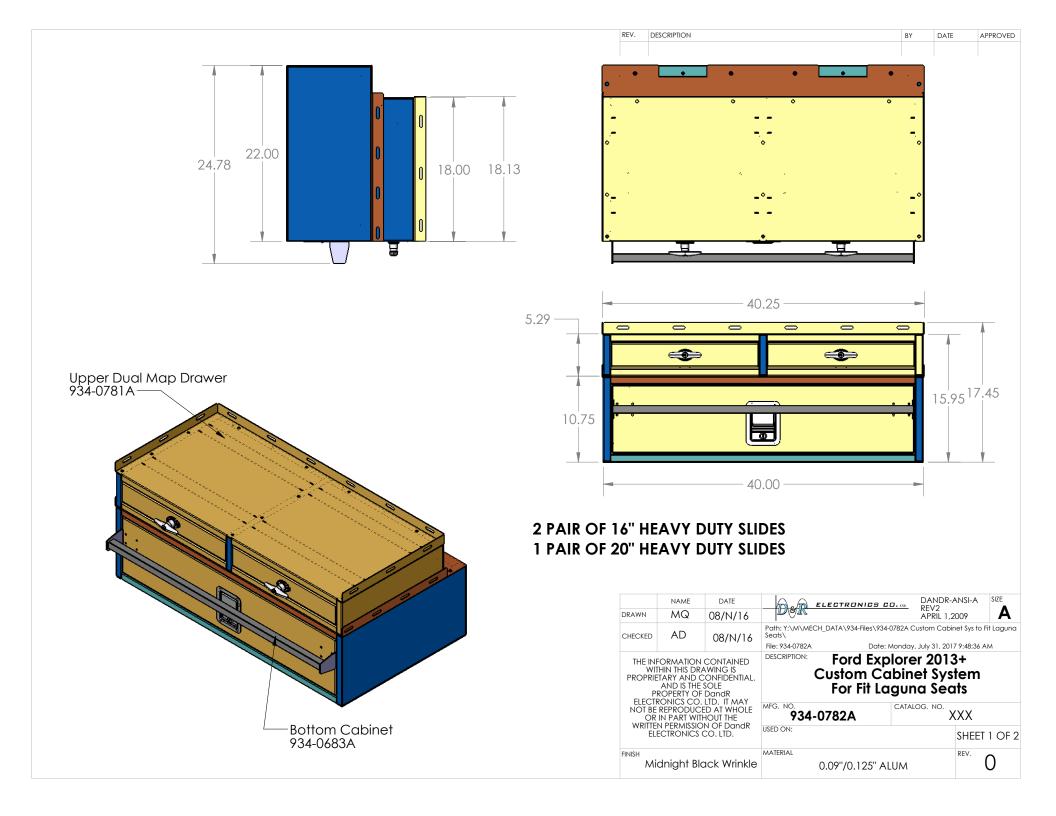

| REV. | DESCRIPTION | BY | DATE | APPROVED |
|------|-------------|----|------|----------|
|      |             |    |      |          |

| DRAWN                                                                                                            | MQ NAME                                                                           | 08/N/12                                                                  | DOR ELECTRONICS CO.                                                                                 | DANDR-A<br>REV2<br>APRIL 1,20 | Λ                    |
|------------------------------------------------------------------------------------------------------------------|-----------------------------------------------------------------------------------|--------------------------------------------------------------------------|-----------------------------------------------------------------------------------------------------|-------------------------------|----------------------|
| CHECKED                                                                                                          |                                                                                   |                                                                          | Path: Y:\M\MECH_DATA\934-Files\934-078<br>File: 934-0782A<br>Date: Monday, July 31, 2017 9:48:36 AM | 32A Custom Cabine             | et Sys to Fit Laguna |
| THE INFORMATION CONTAINED WITHIN THIS DRAWING IS PROPRIETARY AND CONFIDENTIAL. AND IS THE SOLE PROPERTY OF DandR |                                                                                   |                                                                          | DESCRIPTION:                                                                                        |                               |                      |
| PROPRIE<br>PI                                                                                                    | TARY AND C<br>AND IS THE<br>ROPERTY OF                                            | CONFIDENTIAL.<br>SOLE<br>DandR                                           | CUSTOM DUAL N                                                                                       | AP DRA                        | WER                  |
| PROPRIE<br>PI<br>ELECTI<br>NOT BE<br>OR                                                                          | TARY AND C<br>AND IS THE<br>ROPERTY OF<br>RONICS CO.<br>REPRODUCE<br>IN PART WITH | CONFIDENTIAL.<br>SOLE<br>DandR<br>LTD. IT MAY<br>ED AT WHOLE<br>HOUT THE |                                                                                                     | ATALOG. NO.                   | XX                   |
| PROPRIE<br>PI<br>ELECTE<br>NOT BE<br>OR<br>WRITTE                                                                | TARY AND C<br>AND IS THE<br>ROPERTY OF<br>RONICS CO.<br>REPRODUCE<br>IN PART WITH | CONFIDENTIAL. SOLE DandR LTD. IT MAY ED AT WHOLE HOUT THE N OF DandR     | MFG. NO.                                                                                            | ATALOG. NO.                   |                      |