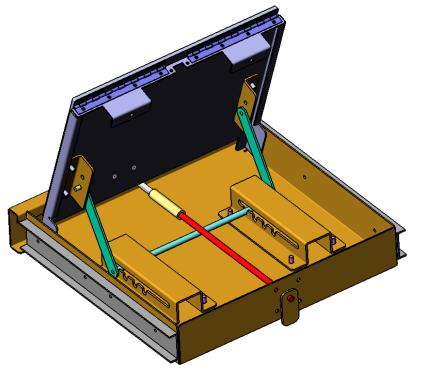

| REV. | DESCRIPTION | BY | DATE | APPROVED |
|------|-------------|----|------|----------|
|      |             |    |      |          |

| DRAWN                                                                                                            | MQ NAME                                                                           | 08/N/12                                                                  | DOR ELECTRONICS CO.                                                                                 | DANDR-A<br>REV2<br>APRIL 1,20 | Λ                    |
|------------------------------------------------------------------------------------------------------------------|-----------------------------------------------------------------------------------|--------------------------------------------------------------------------|-----------------------------------------------------------------------------------------------------|-------------------------------|----------------------|
| CHECKED                                                                                                          |                                                                                   |                                                                          | Path: Y:\M\MECH_DATA\934-Files\934-078<br>File: 934-0782A<br>Date: Monday, July 31, 2017 9:48:36 AM | 32A Custom Cabine             | et Sys to Fit Laguna |
| THE INFORMATION CONTAINED WITHIN THIS DRAWING IS PROPRIETARY AND CONFIDENTIAL. AND IS THE SOLE PROPERTY OF DandR |                                                                                   |                                                                          | DESCRIPTION:                                                                                        |                               |                      |
| PROPRIE<br>PI                                                                                                    | TARY AND C<br>AND IS THE<br>ROPERTY OF                                            | CONFIDENTIAL.<br>SOLE<br>DandR                                           | CUSTOM DUAL N                                                                                       | AP DRA                        | WER                  |
| PROPRIE<br>PI<br>ELECTI<br>NOT BE<br>OR                                                                          | TARY AND C<br>AND IS THE<br>ROPERTY OF<br>RONICS CO.<br>REPRODUCE<br>IN PART WITH | CONFIDENTIAL.<br>SOLE<br>DandR<br>LTD. IT MAY<br>ED AT WHOLE<br>HOUT THE |                                                                                                     | ATALOG. NO.                   | XX                   |
| PROPRIE<br>PI<br>ELECTE<br>NOT BE<br>OR<br>WRITTE                                                                | TARY AND C<br>AND IS THE<br>ROPERTY OF<br>RONICS CO.<br>REPRODUCE<br>IN PART WITH | CONFIDENTIAL. SOLE DandR LTD. IT MAY ED AT WHOLE HOUT THE N OF DandR     | MFG. NO.                                                                                            | ATALOG. NO.                   |                      |