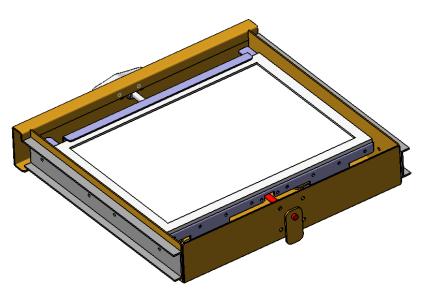

| REV. | DESCRIPTION | BY | DATE | APPROVED |
|------|-------------|----|------|----------|
|      |             |    |      |          |

| DRAWN                                                                                                            | MQ NAME                                                                           | 08/N/12                                                                  | DOR ELECTRONICS CO.                                                                                 | DANDR-A<br>REV2<br>APRIL 1,20 | Λ                    |
|------------------------------------------------------------------------------------------------------------------|-----------------------------------------------------------------------------------|--------------------------------------------------------------------------|-----------------------------------------------------------------------------------------------------|-------------------------------|----------------------|
| CHECKED                                                                                                          |                                                                                   |                                                                          | Path: Y:\M\MECH_DATA\934-Files\934-078<br>File: 934-0782A<br>Date: Monday, July 31, 2017 9:48:36 AM | 32A Custom Cabine             | et Sys to Fit Laguna |
| THE INFORMATION CONTAINED WITHIN THIS DRAWING IS PROPRIETARY AND CONFIDENTIAL. AND IS THE SOLE PROPERTY OF DandR |                                                                                   |                                                                          | DESCRIPTION:                                                                                        |                               |                      |
| PROPRIE<br>PI                                                                                                    | TARY AND C<br>AND IS THE<br>ROPERTY OF                                            | CONFIDENTIAL.<br>SOLE<br>DandR                                           | CUSTOM DUAL N                                                                                       | AP DRA                        | WER                  |
| PROPRIE<br>PI<br>ELECTI<br>NOT BE<br>OR                                                                          | TARY AND C<br>AND IS THE<br>ROPERTY OF<br>RONICS CO.<br>REPRODUCE<br>IN PART WITH | CONFIDENTIAL.<br>SOLE<br>DandR<br>LTD. IT MAY<br>ED AT WHOLE<br>HOUT THE |                                                                                                     | ATALOG. NO.                   | XX                   |
| PROPRIE<br>PI<br>ELECTE<br>NOT BE<br>OR<br>WRITTE                                                                | TARY AND C<br>AND IS THE<br>ROPERTY OF<br>RONICS CO.<br>REPRODUCE<br>IN PART WITH | CONFIDENTIAL. SOLE DandR LTD. IT MAY ED AT WHOLE HOUT THE N OF DandR     | MFG. NO.                                                                                            | ATALOG. NO.                   |                      |