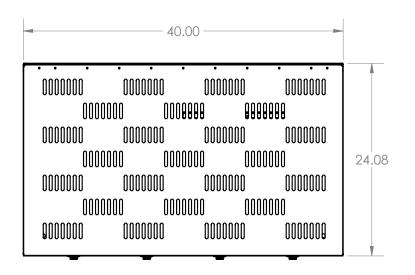

BY

DATE

APPROVED

REV.

DESCRIPTION

| DRAWN                                                                                                                                         | NAME<br>B.WEBB                                      | 13/03/12               | DOR ELECTRONIC                                                           | DANDR-ANSI-A REV2 APRIL 1,2009 |  |
|-----------------------------------------------------------------------------------------------------------------------------------------------|-----------------------------------------------------|------------------------|--------------------------------------------------------------------------|--------------------------------|--|
| CHECKED                                                                                                                                       |                                                     |                        | Path:<br>File: 934-0526A - Storage<br>Date: Thursday, May 24, 2012 3:45: | 5:21 PM                        |  |
| THE INFORMATION CONTAINED WITHIN THIS DRAWING IS PROPRIETARY AND CONFIDENTIAL. AND IS THE SOLE PROPERTY OF DONDRE ELECTRONICS CO. LTD. IT MAY |                                                     |                        | 40 x 24 x 10 Custom Electronic Storage                                   |                                |  |
| NOT BE REPRODUCED AT WHOLE OR IN PART WITHOUT THE                                                                                             |                                                     | D AT WHOLE<br>HOUT THE | 934-0526A                                                                | CATALOG. NO.                   |  |
| WDITTE                                                                                                                                        | WRITTEN PERMISSION OF DandR<br>ELECTRONICS CO. LTD. |                        |                                                                          |                                |  |
|                                                                                                                                               |                                                     |                        | USED ON:                                                                 | SHEET 1 OF                     |  |