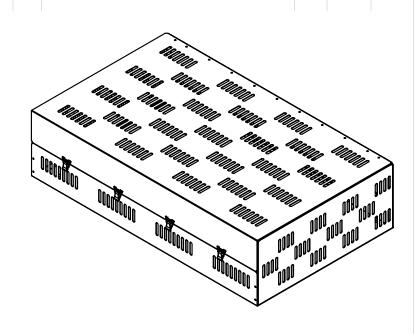

BY

DATE

APPROVED

REV.

DESCRIPTION

| DRAWN                                                                                                                                         | NAME<br>B.WEBB                                      | 13/03/12               | DOR ELECTRONIC                                                           | DANDR-ANSI-A REV2 APRIL 1,2009 |  |
|-----------------------------------------------------------------------------------------------------------------------------------------------|-----------------------------------------------------|------------------------|--------------------------------------------------------------------------|--------------------------------|--|
| CHECKED                                                                                                                                       |                                                     |                        | Path:<br>File: 934-0526A - Storage<br>Date: Thursday, May 24, 2012 3:45: | 5:21 PM                        |  |
| THE INFORMATION CONTAINED WITHIN THIS DRAWING IS PROPRIETARY AND CONFIDENTIAL. AND IS THE SOLE PROPERTY OF DONDRE ELECTRONICS CO. LTD. IT MAY |                                                     |                        | 40 x 24 x 10 Custom Electronic Storage                                   |                                |  |
| NOT BE REPRODUCED AT WHOLE OR IN PART WITHOUT THE                                                                                             |                                                     | D AT WHOLE<br>HOUT THE | 934-0526A                                                                | CATALOG. NO.                   |  |
| WDITTE                                                                                                                                        | WRITTEN PERMISSION OF DandR<br>ELECTRONICS CO. LTD. |                        |                                                                          |                                |  |
|                                                                                                                                               |                                                     |                        | USED ON:                                                                 | SHEET 1 OF                     |  |