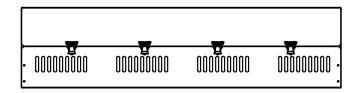

BY

DATE

APPROVED

REV.

DESCRIPTION

| DRAWN                                                                                                                                         | NAME<br>B.WEBB                                      | 13/03/12               | DOR ELECTRONIC                                                           | DANDR-ANSI-A REV2 APRIL 1,2009 |  |
|-----------------------------------------------------------------------------------------------------------------------------------------------|-----------------------------------------------------|------------------------|--------------------------------------------------------------------------|--------------------------------|--|
| CHECKED                                                                                                                                       |                                                     |                        | Path:<br>File: 934-0526A - Storage<br>Date: Thursday, May 24, 2012 3:45: | 5:21 PM                        |  |
| THE INFORMATION CONTAINED WITHIN THIS DRAWING IS PROPRIETARY AND CONFIDENTIAL. AND IS THE SOLE PROPERTY OF DONDRE ELECTRONICS CO. LTD. IT MAY |                                                     |                        | 40 x 24 x 10 Custom Electronic Storage                                   |                                |  |
| NOT BE REPRODUCED AT WHOLE OR IN PART WITHOUT THE                                                                                             |                                                     | D AT WHOLE<br>HOUT THE | 934-0526A                                                                | CATALOG. NO.                   |  |
| WDITTE                                                                                                                                        | WRITTEN PERMISSION OF DandR<br>ELECTRONICS CO. LTD. |                        |                                                                          |                                |  |
|                                                                                                                                               |                                                     |                        | USED ON:                                                                 | SHEET 1 OF                     |  |