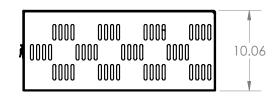

BY

DATE

APPROVED

REV.

DESCRIPTION

| DRAWN                                                                                                                                         | NAME<br>B.WEBB                                      | 13/03/12               | DOR ELECTRONIC                                                           | DANDR-ANSI-A REV2 APRIL 1,2009 |  |
|-----------------------------------------------------------------------------------------------------------------------------------------------|-----------------------------------------------------|------------------------|--------------------------------------------------------------------------|--------------------------------|--|
| CHECKED                                                                                                                                       |                                                     |                        | Path:<br>File: 934-0526A - Storage<br>Date: Thursday, May 24, 2012 3:45: | 5:21 PM                        |  |
| THE INFORMATION CONTAINED WITHIN THIS DRAWING IS PROPRIETARY AND CONFIDENTIAL. AND IS THE SOLE PROPERTY OF DONDRE ELECTRONICS CO. LTD. IT MAY |                                                     |                        | 40 x 24 x 10 Custom Electronic Storage                                   |                                |  |
| NOT BE REPRODUCED AT WHOLE OR IN PART WITHOUT THE                                                                                             |                                                     | D AT WHOLE<br>HOUT THE | 934-0526A                                                                | CATALOG. NO.                   |  |
| WDITTE                                                                                                                                        | WRITTEN PERMISSION OF DandR<br>ELECTRONICS CO. LTD. |                        |                                                                          |                                |  |
|                                                                                                                                               |                                                     |                        | USED ON:                                                                 | SHEET 1 OF                     |  |