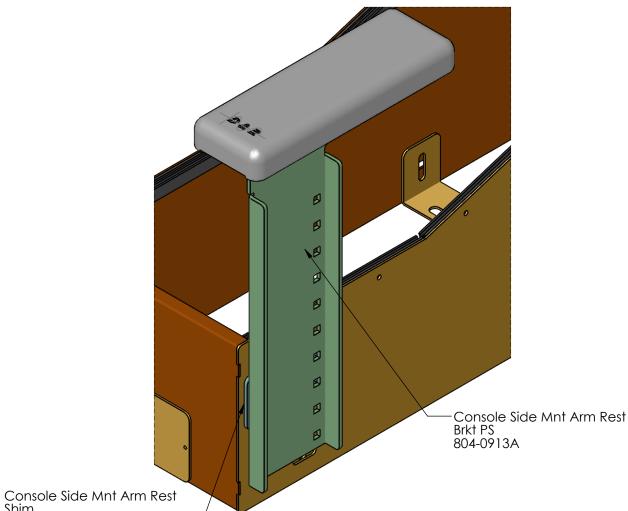

REV. DESCRIPTION BY DATE APPROVED

Shim 804-0486A

DANDR-ANSI-A REV2 SIZE NAME DATE ELECTRONICS CO. 576 ΑT DRAWN 9MAY16 APRIL 1,2009 Path: \\server-fs.dandrelectronics.com\Mechanical\MECH\_DATA\904 Console Accessories CHECKED ΑD 9MAY16 File: 904-0136B Date: June 16, 2016 9:46:20 AM THE INFORMATION CONTAINED
WITHIN THIS DRAWING IS
PROPRIETARY AND CONFIDENTIAL.
AND IS THE SOLE
PROPERTY OF DandR
ELECTRONICS CO. LTD. IT MAY
NOT BE REPRODUCED AT WHOLE
OR IN PART WITHOULT THE **Extemded Console Side Mnt Armrest PS** MFG. NO. CATALOG. NO. XXX904-0136B OR IN PART WITHOUT THE WRITTEN PERMISSION OF DandR USED ON: ELECTRONICS CO. LTD. 9XX-XXXX SHEET 1 OF 1

10 ga CRS

MATERIAL

Midnight Black Wrinkle