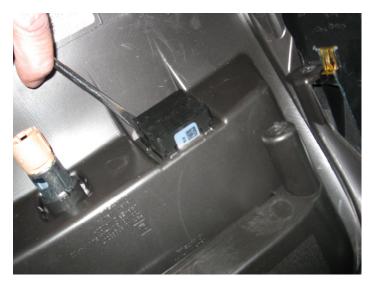

Insert both the Power outlets on the D&R Console. Note separate the plastic casing on the 12V outlet for easy install.

Step 4 Replace the Plastic Dash Panel and fasten the screws removed in step 1. Replace the rubber tray.