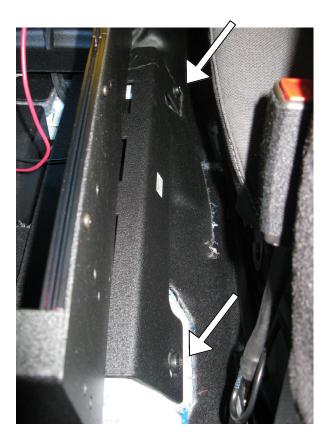

## Installation Instructions

Step 1a - Remove the rubber tray and unfasten the factory screws. Step 1b - Using a trim tool remove the dash trim shown.

REV. NOV. 24, 2016

Step 2 Unplug and Remove the 12V and 110V Power outlets. Caution! Do not use excessive force.