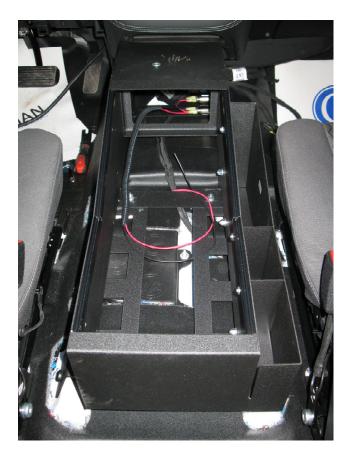

Step 6 Place the Console in position and reconnect the 12V and 110V Power outlets.

#### Step 7

Align the Console and Floor Mount brackets and tighten the Floor Bracket Bolts.

Step 8 Center the console to the floor mount brackets and secure using 4x hardware line 1,2 and 3. Step 9 (For Optional Side Pocket) Place the DS or PS Console Side Pocket on the console and secure using 6x (Each) hardware line 5,6 & 7.