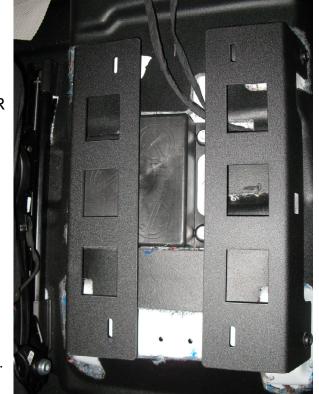

#### Step 5

ENSURE THAT THE FLOOR HOLES HAVE BEEN TAPPED (IF NOT, THEN USE M10 TAPPING BOLTS AND TAP THE HOLES).

Place the Floor Mount Brackets DS & PS in the Vehicle. Uses 1/4 inch spacers provided for the front. DO NOT TIGHTEN THE BOLTS UNTIL STEP 7 OR THE CONSOLE MAY NOT FIT.

#### Step 7

Align the Console and Floor Mount brackets and tighten the Floor Bracket Bolts.

Step 8 Center the console to the floor mount brackets and secure using 4x hardware line 1,2 and 3. Step 9 (For Optional Side Pocket) Place the DS or PS Console Side Pocket on the console and secure using 6x (Each) hardware line 5,6 & 7.