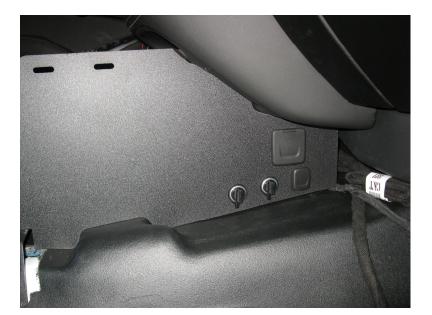

Insert both the Power outlets on the D&R Console. Note separate the plastic casing on the 12V outlet for easy install.

Step 4 Replace the Plastic Dash Panel and fasten the screws removed in step 1. Replace the rubber tray.