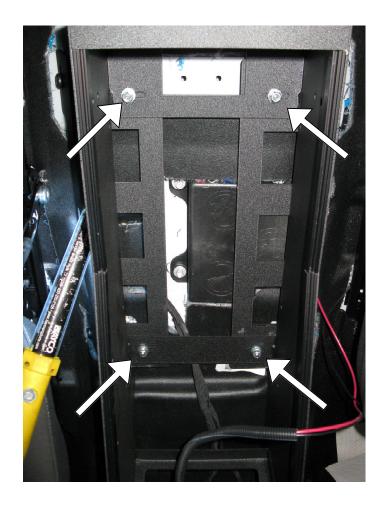

#### Step 5

ENSURE THAT THE FLOOR HOLES HAVE BEEN TAPPED (IF NOT, THEN USE M10 TAPPING BOLTS AND TAP THE HOLES).

Place the Floor Mount Brackets DS & PS in the Vehicle. Uses 1/4 inch spacers provided for the front. DO NOT TIGHTEN THE BOLTS UNTIL STEP 7 OR THE CONSOLE MAY NOT FIT.

Step 6 Place the Console in position and reconnect the 12V and 110V Power outlets.

#### Step 7

Align the Console and Floor Mount brackets and tighten the Floor Bracket Bolts.

Step 8 Center the console to the floor mount brackets and secure using 4x hardware line 1,2 and 3. Step 9 (For Optional Side Pocket) Place the DS or PS Console Side Pocket on the console and secure using 6x (Each) hardware line 5,6 & 7.