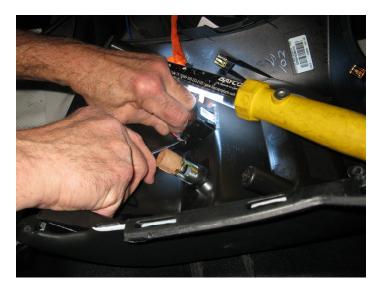

## Installation Instructions

Step 1a - Remove the rubber tray and unfasten the factory screws. Step 1b - Using a trim tool remove the dash trim shown.

REV. NOV. 24, 2016

Step 2 Unplug and Remove the 12V and 110V Power outlets. Caution! Do not use excessive force.

Insert both the Power outlets on the D&R Console. Note separate the plastic casing on the 12V outlet for easy install.

Step 4 Replace the Plastic Dash Panel and fasten the screws removed in step 1. Replace the rubber tray.