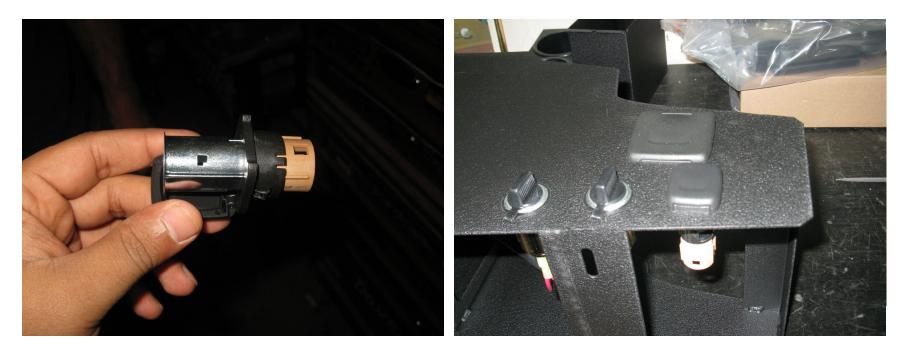

## Hardware List

| Line # | Description                           | Qty |
|--------|---------------------------------------|-----|
| 1      | BOLT CARRIAGE 1/4-20 X 5/8"           | 4   |
| 2      | WASHER 1/4"                           | 4   |
| 3      | NUT NYLOCK 1/4"                       | 4   |
| 4      | # 6 TAP SCREW BLACK FOR FACEPLATES    | 10  |
| 5      | M10 x 35mm (401-0226)                 | 4   |
| 6      | 3/8" X 1 3/4" Self Tapping (401-0228) | 4   |

Insert both the Power outlets on the D&R Console. Note separate the plastic casing on the 12V outlet for easy install.

Step 4 Replace the Plastic Dash Panel and fasten the screws removed in step 1. Replace the rubber tray.