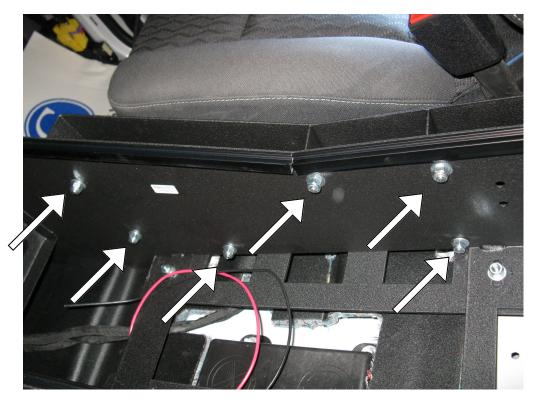

#### Step 7

Align the Console and Floor Mount brackets and tighten the Floor Bracket Bolts.

Step 8 Center the console to the floor mount brackets and secure using 4x hardware line 1,2 and 3. Step 9 (For Optional Side Pocket) Place the DS or PS Console Side Pocket on the console and secure using 6x (Each) hardware line 5,6 & 7.