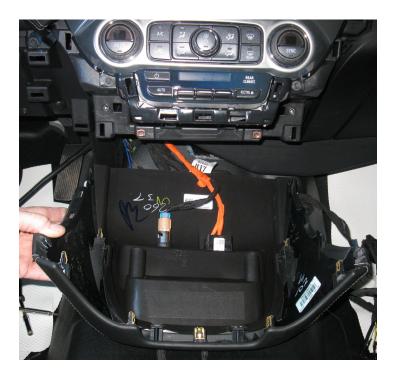

## Installation Instructions

Step 1a - Remove the rubber tray and unfasten the factory screws. Step 1b - Using a trim tool remove the dash trim shown.

REV. NOV. 24, 2016

Step 2 Unplug and Remove the 12V and 110V Power outlets. Caution! Do not use excessive force.