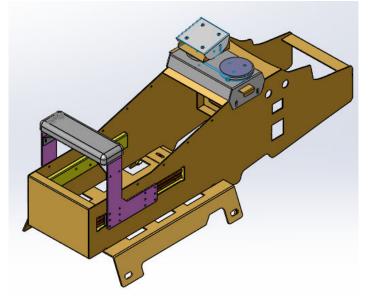

#### Step 5

ENSURE THAT THE FLOOR HOLES HAVE BEEN TAPPED (IF NOT, THEN USE M10 TAPPING BOLTS AND TAP THE HOLES).

Place the Floor Mount Brackets DS & PS in the Vehicle. Uses 1/4 inch spacers provided for the front. DO NOT TIGHTEN THE BOLTS UNTIL STEP 7 OR THE CONSOLE MAY NOT FIT.

#### Step 7

Align the Console and Floor Mount brackets and tighten the Floor Bracket Bolts.

Step 8 Center the console to the floor mount brackets and secure using 4x hardware line 1,2 and 3. Step 9 (For Optional Side Pocket) Place the DS or PS Console Side Pocket on the console and secure using 6x (Each) hardware line 5,6 & 7.