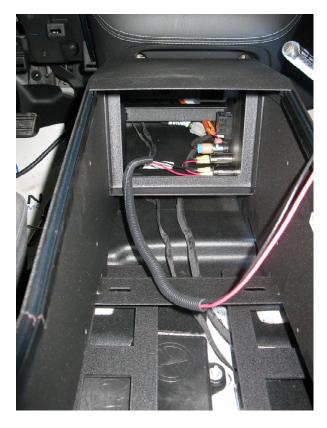

Insert both the Power outlets on the D&R Console. Note separate the plastic casing on the 12V outlet for easy install.

Step 4 Replace the Plastic Dash Panel and fasten the screws removed in step 1. Replace the rubber tray.

Step 6 Place the Console in position and reconnect the 12V and 110V Power outlets.