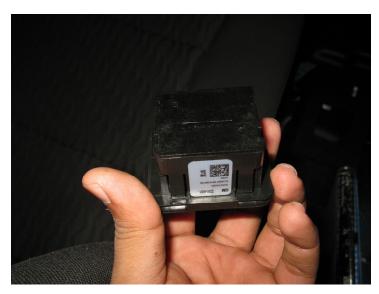

## Installation Instructions

Step 1a - Remove the rubber tray and unfasten the factory screws. Step 1b - Using a trim tool remove the dash trim shown.

REV. NOV. 24, 2016

Step 2 Unplug and Remove the 12V and 110V Power outlets. Caution! Do not use excessive force.

Insert both the Power outlets on the D&R Console. Note separate the plastic casing on the 12V outlet for easy install.

Step 4 Replace the Plastic Dash Panel and fasten the screws removed in step 1. Replace the rubber tray.