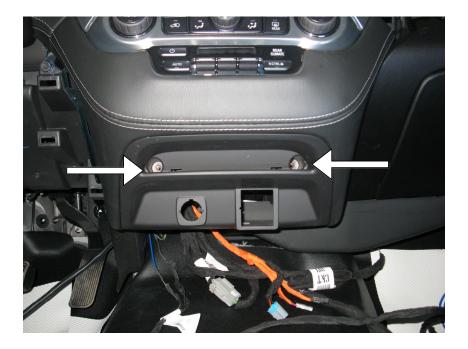

## Installation Instructions

Step 1a - Remove the rubber tray and unfasten the factory screws. Step 1b - Using a trim tool remove the dash trim shown.

REV. NOV. 24, 2016

Step 2 Unplug and Remove the 12V and 110V Power outlets. Caution! Do not use excessive force.