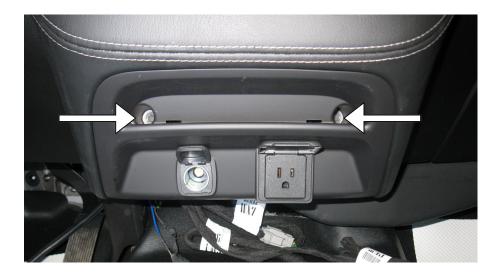

## Hardware List

| Line # | Description                           | Qty |
|--------|---------------------------------------|-----|
| 1      | BOLT CARRIAGE 1/4-20 X 5/8"           | 4   |
| 2      | WASHER 1/4"                           | 4   |
| 3      | NUT NYLOCK 1/4"                       | 4   |
| 4      | # 6 TAP SCREW BLACK FOR FACEPLATES    | 10  |
| 5      | M10 x 35mm (401-0226)                 | 4   |
| 6      | 3/8" X 1 3/4" Self Tapping (401-0228) | 4   |

Insert both the Power outlets on the D&R Console. Note separate the plastic casing on the 12V outlet for easy install.

Step 4 Replace the Plastic Dash Panel and fasten the screws removed in step 1. Replace the rubber tray.