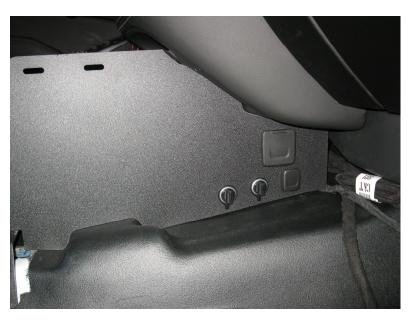

Step 6 Place the Console in position and reconnect the 12V and 110V Power outlets.

Step 7
Align the Console and Floor Mount brackets and tighten the Floor Bracket Bolts.

Step 8
Center the console to the floor mount brackets and secure using 4x hardware line 1,2 and 3.

Place the DS or PS Console Side Pocket on the console and secure using 6x (Each) hardware line 5,6 & 7.