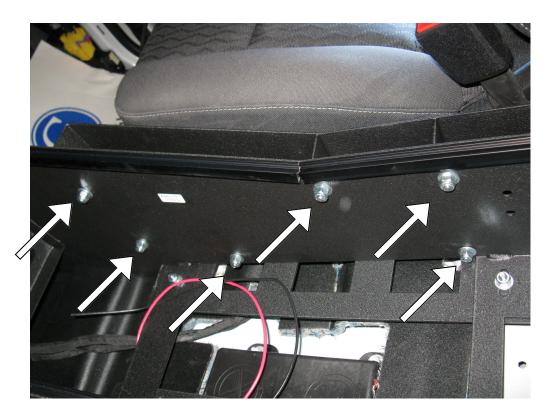

Step 6 Place the Console in position and reconnect the 12V and 110V Power outlets.

Step 7
Align the Console and Floor Mount brackets and tighten the Floor Bracket Bolts.

Step 8
Center the console to the floor mount brackets and secure using 4x hardware line 1,2 and 3.

Place the DS or PS Console Side Pocket on the console and secure using 6x (Each) hardware line 5,6 & 7.