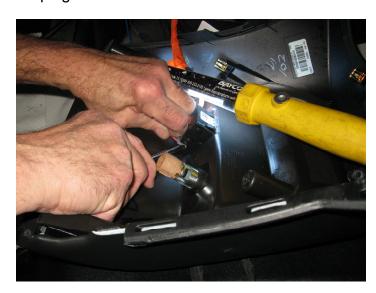

Step 3 Insert both the Power outlets on the D&R Console. Note separate the plastic casing on the 12V outlet for easy install.

Step 4
Replace the Plastic Dash Panel and fasten the screws removed in step 1. Replace the rubber tray.