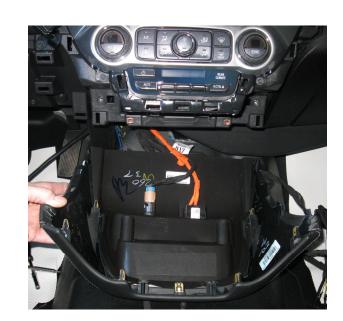

Step 3 Insert both the Power outlets on the D&R Console. Note separate the plastic casing on the 12V outlet for easy install.

Step 4
Replace the Plastic Dash Panel and fasten the screws removed in step 1. Replace the rubber tray.

Step 5
ENSURE THAT THE FLOOR HOLES HAVE BEEN TAPPED (IF NOT, THEN USE M10 TAPPING BOLTS AND TAP THE HOLES).

Place the Floor Mount Brackets DS & PS in the Vehicle. Uses 1/4 inch spacers provided for the front. DO NOT TIGHTEN THE BOLTS UNTIL STEP 7 OR THE CONSOLE MAY NOT FIT.