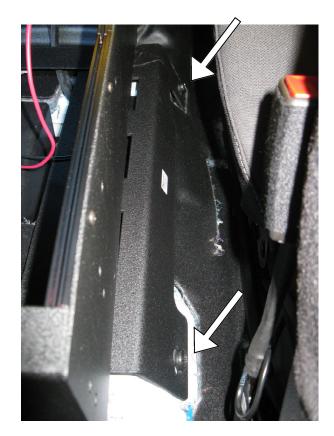

Step 5
ENSURE THAT THE FLOOR HOLES HAVE BEEN TAPPED (IF NOT, THEN USE M10 TAPPING BOLTS AND TAP THE HOLES).

Place the Floor Mount Brackets DS & PS in the Vehicle. Uses 1/4 inch spacers provided for the front. DO NOT TIGHTEN THE BOLTS UNTIL STEP 7 OR THE CONSOLE MAY NOT FIT.

Step 6 Place the Console in position and reconnect the 12V and 110V Power outlets.

Step 7
Align the Console and Floor Mount brackets and tighten the Floor Bracket Bolts.

Step 8
Center the console to the floor mount brackets and secure using 4x hardware line 1,2 and 3.