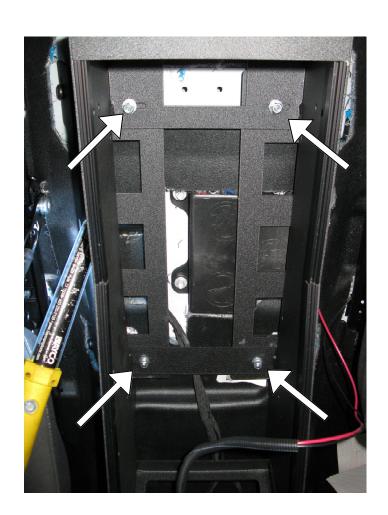

Step 6 Place the Console in position and reconnect the 12V and 110V Power outlets.

Step 7
Align the Console and Floor Mount brackets and tighten the Floor Bracket Bolts.

Step 8
Center the console to the floor mount brackets and secure using 4x hardware line 1,2 and 3.