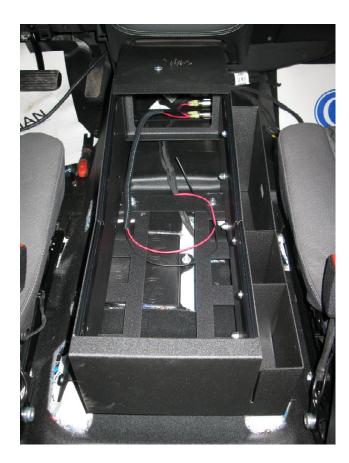

Step 6 Place the Console in position and reconnect the 12V and 110V Power outlets.

Step 7
Align the Console and Floor Mount brackets and tighten the Floor Bracket Bolts.

Step 8
Center the console to the floor mount brackets and secure using 4x hardware line 1,2 and 3.

Place the DS or PS Console Side Pocket on the console and secure using 6x (Each) hardware line 5,6 & 7.