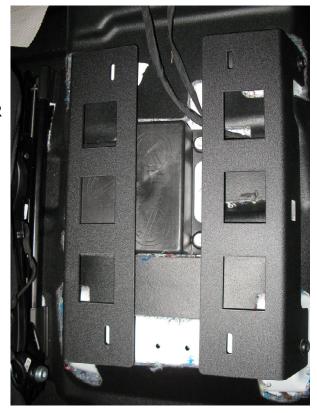

Step 5
ENSURE THAT THE FLOOR HOLES HAVE BEEN TAPPED (IF NOT, THEN USE M10 TAPPING BOLTS AND TAP THE HOLES).

Place the Floor Mount Brackets DS & PS in the Vehicle. Uses 1/4 inch spacers provided for the front. DO NOT TIGHTEN THE BOLTS UNTIL STEP 7 OR THE CONSOLE MAY NOT FIT.

Step 6 Place the Console in position and reconnect the 12V and 110V Power outlets.

Step 7
Align the Console and Floor Mount brackets and tighten the Floor Bracket Bolts.

Step 8
Center the console to the floor mount brackets and secure using 4x hardware line 1,2 and 3.