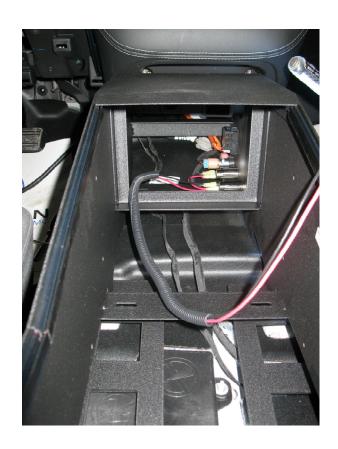

Step 6 Place the Console in position and reconnect the 12V and 110V Power outlets.

Step 7
Align the Console and Floor Mount brackets and tighten the Floor Bracket Bolts.

Step 8
Center the console to the floor mount brackets and secure using 4x hardware line 1,2 and 3.