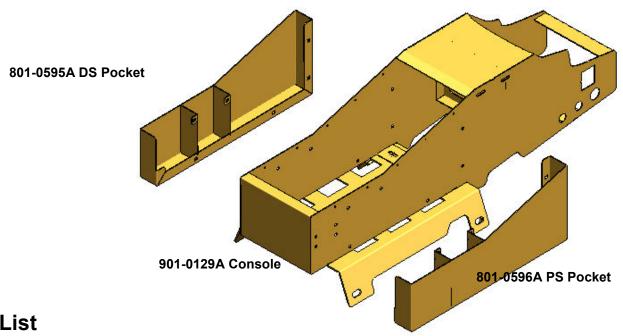

## **Parts List**

| Part #    | Description                       | Qty |
|-----------|-----------------------------------|-----|
| 901-0129A | 2015 TAHOE LT7600 CONTOUR CONSOLE | 1   |
| 801-0595A | CONSOLE DS POCKET (OPTIONAL)      | 1   |
| 801-0596A | CONSOLE PS POCKET (OPTIONAL)      | 1   |