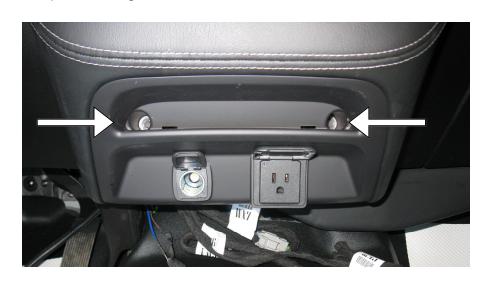

# **Installation Instructions**

Step 1a - Remove the rubber tray and unfasten the factory screws. Step 1b - Using a trim tool remove the dash trim shown.

Step 2 Unplug and Remove the 12V and 110V Power outlets. Caution! Do not use excessive force.