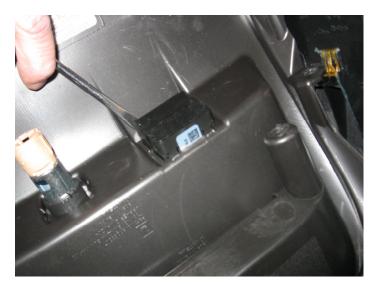

# **Installation Instructions**

Step 1a - Remove the rubber tray and unfasten the factory screws. Step 1b - Using a trim tool remove the dash trim shown.

Step 2 Unplug and Remove the 12V and 110V Power outlets. Caution! Do not use excessive force.