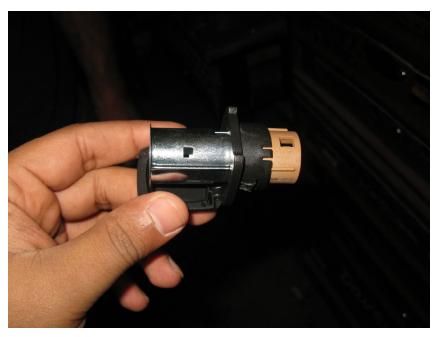

# **Installation Instructions**

Step 1a - Remove the rubber tray and unfasten the factory screws. Step 1b - Using a trim tool remove the dash trim shown.

Step 2 Unplug and Remove the 12V and 110V Power outlets. Caution! Do not use excessive force.