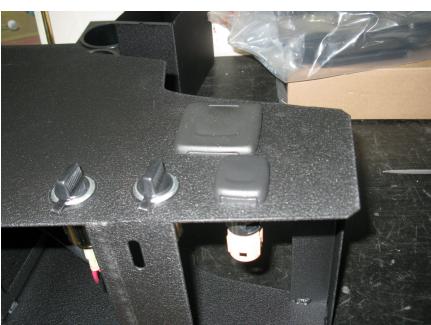

Step 3 Insert both the Power outlets on the D&R Console. Note separate the plastic casing on the 12V outlet for easy install.

Step 4
Replace the Plastic Dash Panel and fasten the screws removed in step 1. Replace the rubber tray.

Step 5
ENSURE THAT THE FLOOR HOLES HAVE BEEN TAPPED (IF NOT, THEN USE M10 TAPPING BOLTS AND TAP THE HOLES).

Place the Floor Mount Brackets DS & PS in the Vehicle. Uses 1/4 inch spacers provided for the front. DO NOT TIGHTEN THE BOLTS UNTIL STEP 7 OR THE CONSOLE MAY NOT FIT.

Step 6 Place the Console in position and reconnect the 12V and 110V Power outlets.

Step 7
Align the Console and Floor Mount brackets and tighten the Floor Bracket Bolts.

Step 8
Center the console to the floor mount brackets and secure using 4x hardware line 1,2 and 3.

Place the DS or PS Console Side Pocket on the console and secure using 6x (Each) hardware line 5,6 & 7.