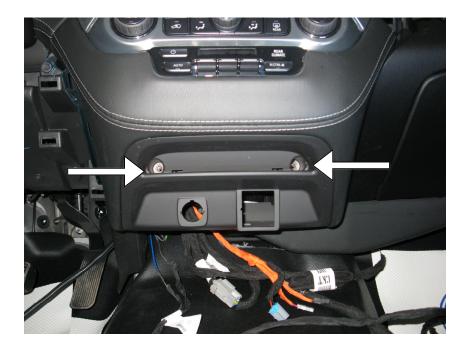

# **Installation Instructions**

Step 1a - Remove the rubber tray and unfasten the factory screws. Step 1b - Using a trim tool remove the dash trim shown.

Step 2 Unplug and Remove the 12V and 110V Power outlets. Caution! Do not use excessive force.